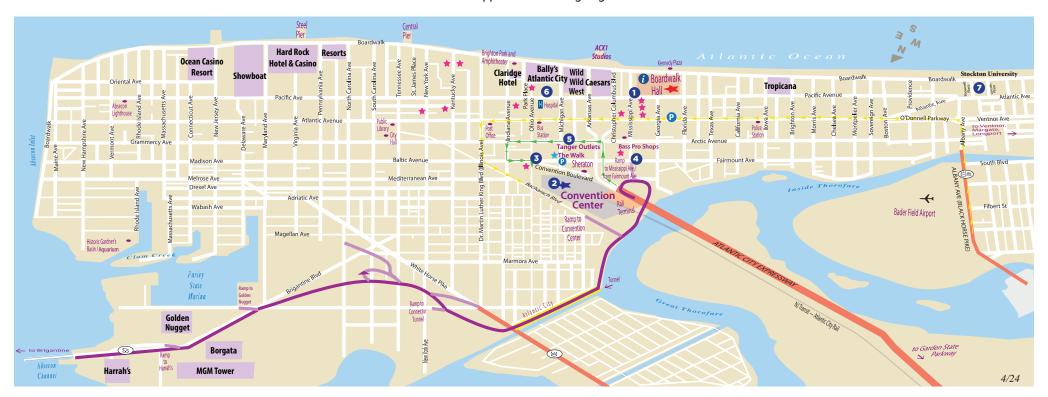

### ATLANTIC CITY PARKING LOCATIONS

#### **CASINO/HOTEL PARKING GARAGES:**

Tropicana - Brighton Ave and the Boardwalk

Caesars - Arkansas Ave and the Boardwalk

Bally's - Michigan Ave and the Boardwalk

Claridge - 107 South Ohio Ave

**Resorts -** North Carolina Ave and the Boardwalk

Hard Rock - 1000 Boardwalk at Virginia Ave

**Showboat -** Between States and Delaware Ave

Ocean - Connecticut Ave and the Boardwalk

Borgata - One Borgata Way

Golden Nugget - 600 Huron Ave & Brigantine Boulevard

Harrah's - 777 Harrah's Boulevard

ALL DIRECTIONS ARE FROM THE FOOT OF ATLANTIC CITY EXPRESSWAY (MISSOURI AVENUE):

#### 1. BOARDWALK HALL PARKING

Mississippi Avenue & Boardwalk. Turn right onto Fairmount Avenue for one block and turn left on Mississippi Avenue. Follow Mississippi Avenue 4 blocks to Boardwalk. Garage entrance down tunnel to the right.

#### 2. CONVENTION CENTER GARAGE

Michigan Avenue at Convention Center. Turn left onto Arctic Avenue, then turn left onto Michigan Avenue and proceed straight ahead into the garage.

#### 3. OHIO AVENUE PARKING LOT

Ohio and Baltic Avenues. Turn left onto Arctic Avenue. Follow Arctic Avenue 3 blocks to Indiana Avenue. Turn left onto Indiana Avenue, then turn left onto Baltic Avenue (next block); the entrance to the Ohio Avenue lot is 1/2 block on the right. Convention Center vicinity.

#### 4. THE WAVE PARKING GARAGE

Mississippi and Fairmount Avenues. Turn right on Fairmount Avenue and proceed one block to entrance on left or proceed and turn left on Mississippi and enter the garage on the left.

SPECIAL RATE: Show your same day receipts from any Tanger Outlets The Walk purchase over \$50 and receive validation for \$4 parking (up to 8 hours) at the Wave parking garage! Bring your Wave parking ticket and receipts to Shopper Services located at 2014 Baltic Avenue for validation.

# 5. TANGER OUTLETS THE WALK - THE WALK PARKING: Valet Parking is available from 10am in the turnaround in front of Old Navy on Michigan Avenue. Tanger Club members receive free valet parking with a purchase of \$50.00. Turn right on Arctic

## for 2 blocks to Michigan Avenue. 6. PARK PLACE PARKING LOTS

20 various locations throughout Atlantic City. Visit www.parkplaceparking.net for locations and rates.

#### 7. STOCKTON UNIVERSITY PARKING GARAGE

101 S. Lincoln Place. Open and staffed 24/7. 600 total public spaces, 150-200 spaces available during the semester. Rates vary based on hours parked.

Convention Center (H), Boardwalk Hall (H) and Other Atlantic City Parking (H):