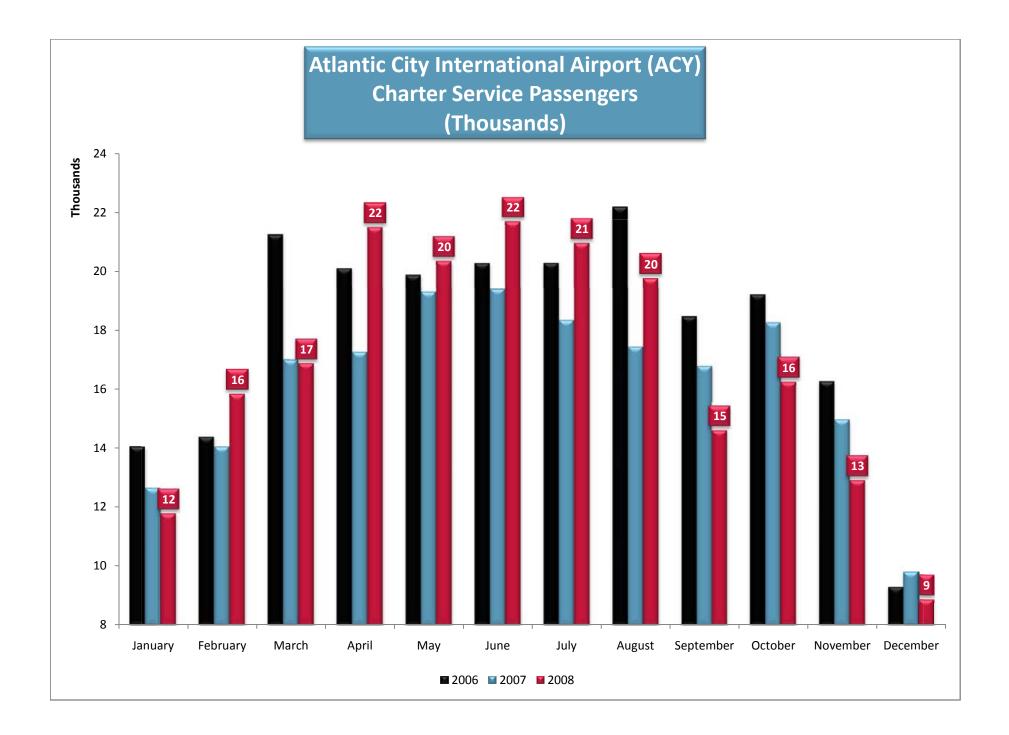

### NJ Transit & Atlantic City International Airport

including

Pleasantville Toll Plaza Cars

Atlantic City International Airport (ACY) Scheduled & Chartered

New Jersey Transit Atlantic City Rail Passengers