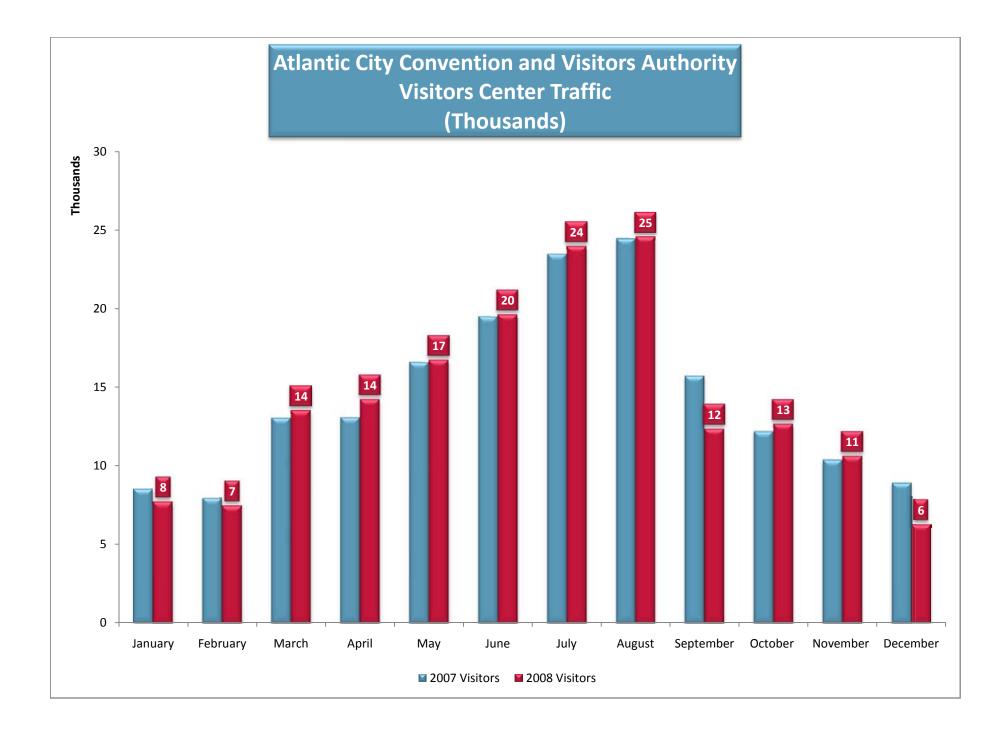

#### Atlantic City Convention and Visitors Authority

including

Visitor Center & Website Economic Impact

Visitor Center & Website Room Reservations

Visitor Center & Website Visitors