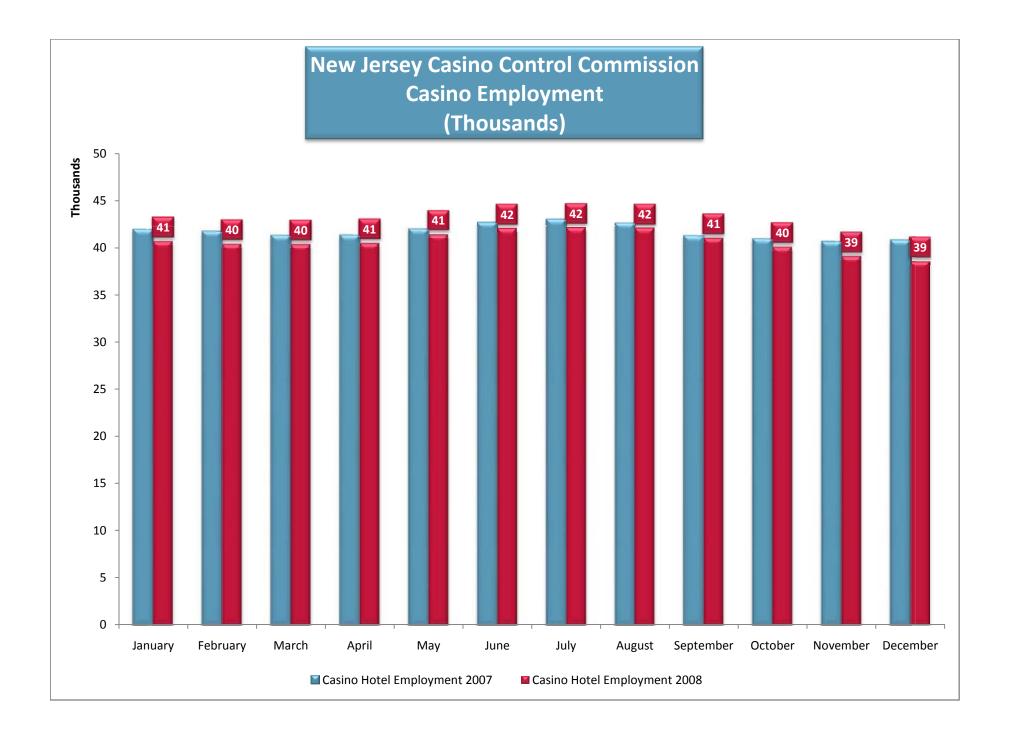

#### New Jersey Casino Control Commission

including

Casino Employment

Casino Hotel Occupancy and ADR