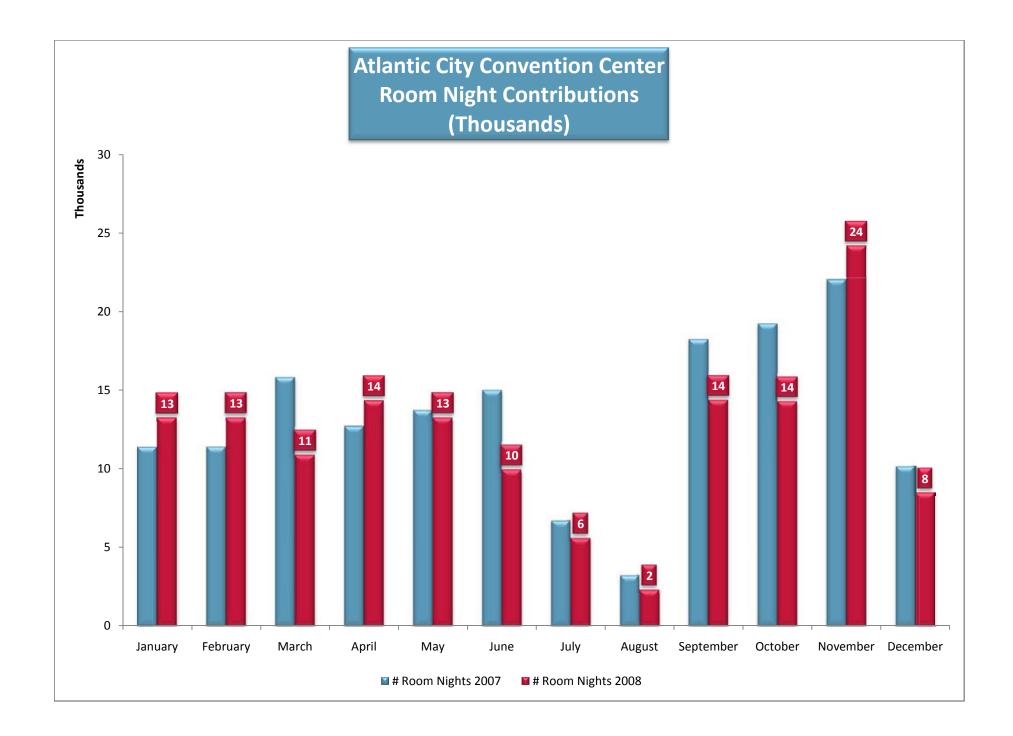

#### Atlantic City Convention and Visitors Authority

including

Conventions, Meetings, Trade, Public and Hotel Shows Room Nights Contribution Attendees Delegate Spending