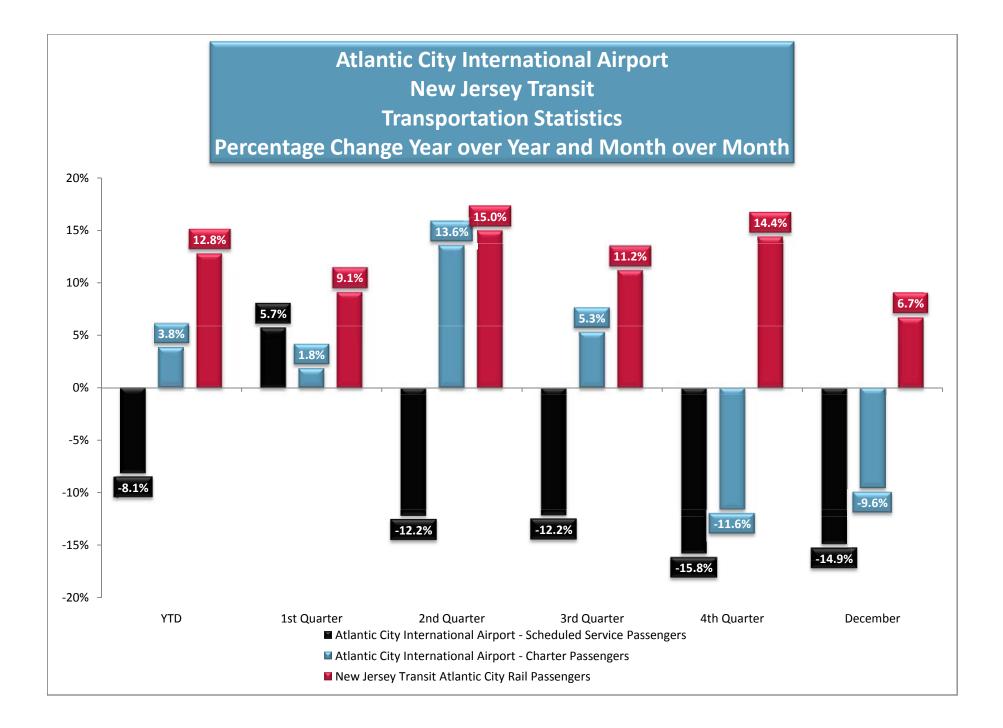

#### **Transportation Statistics**

provided by the

#### South Jersey Transportation Authority and

### NJ Transit & Atlantic City International Airport

including

Pleasantville Toll Plaza Cars

Atlantic City International Airport (ACY) Scheduled & Chartered

New Jersey Transit Atlantic City Rail Passengers