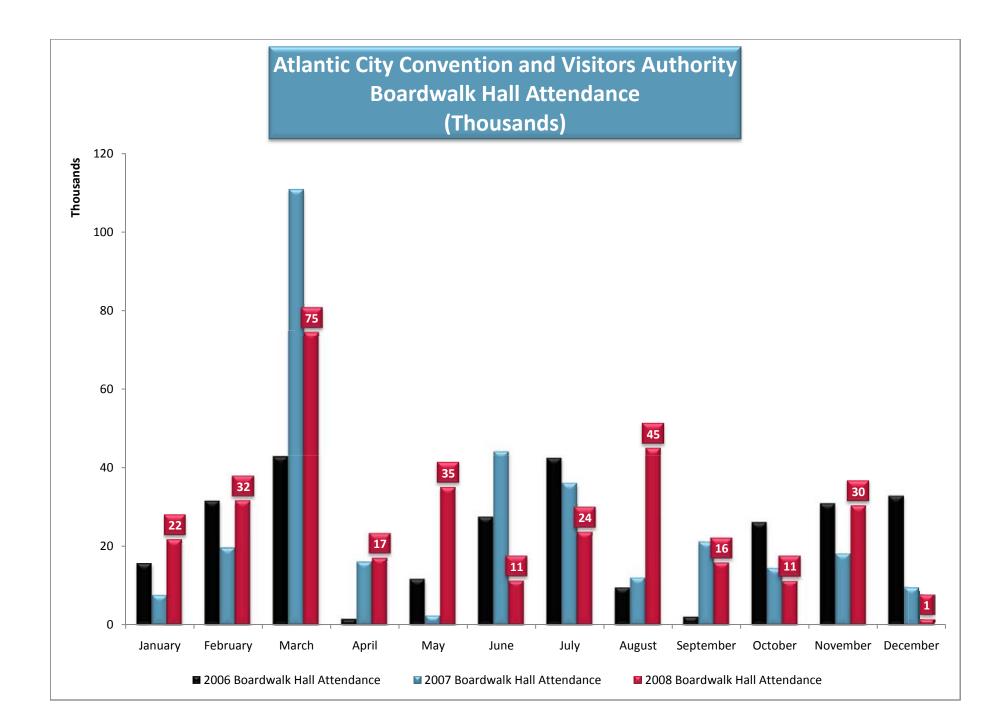

#### Atlantic City Convention and Visitors Authority

including

**Boardwalk Hall Attendance** 