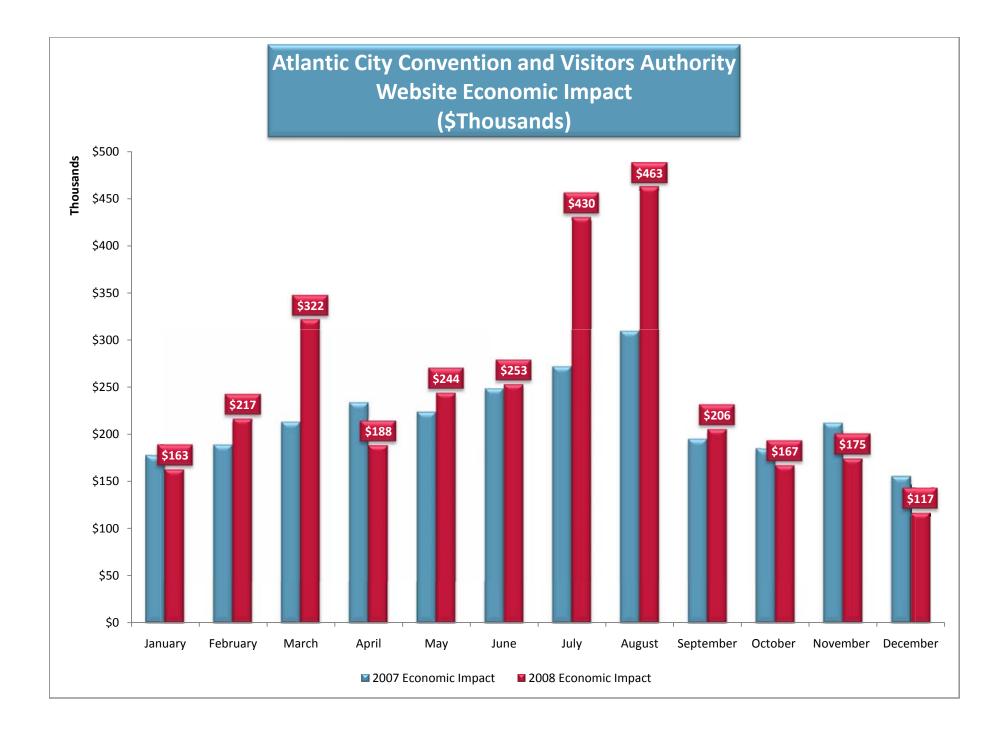

### Atlantic City Visitors Center & Website Statistics

provided by the

#### Atlantic City Convention and Visitors Authority

including

Visitor Center & Website Economic Impact

Visitor Center & Website Room Reservations

Visitor Center & Website Visitors