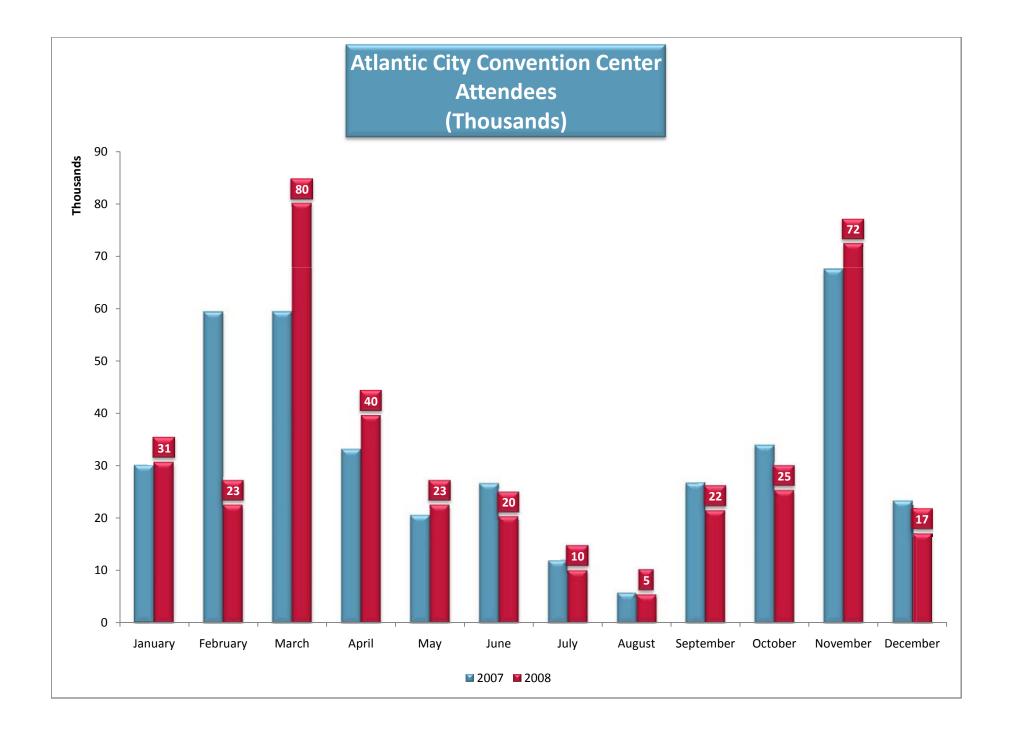

#### Atlantic City Convention and Visitors Authority

including

Conventions, Meetings, Trade, Public and Hotel Shows Room Nights Contribution Attendees Delegate Spending