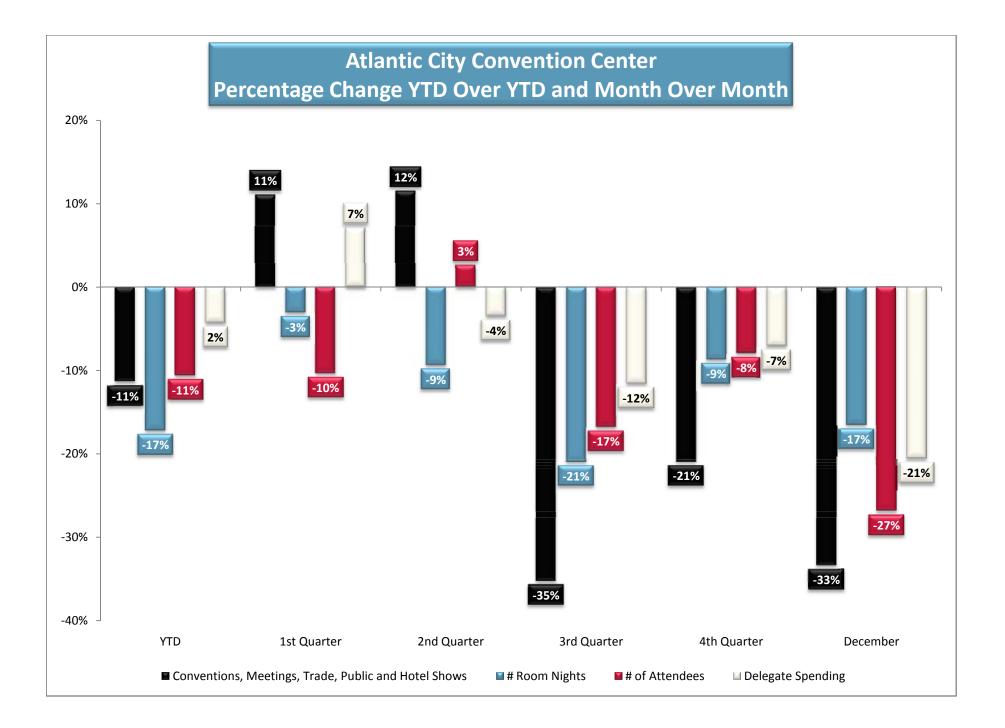

#### Atlantic City Convention and Visitors Authority

including

Conventions, Meetings, Trade, Public and Hotel Shows Room Nights Contribution Attendees Delegate Spending