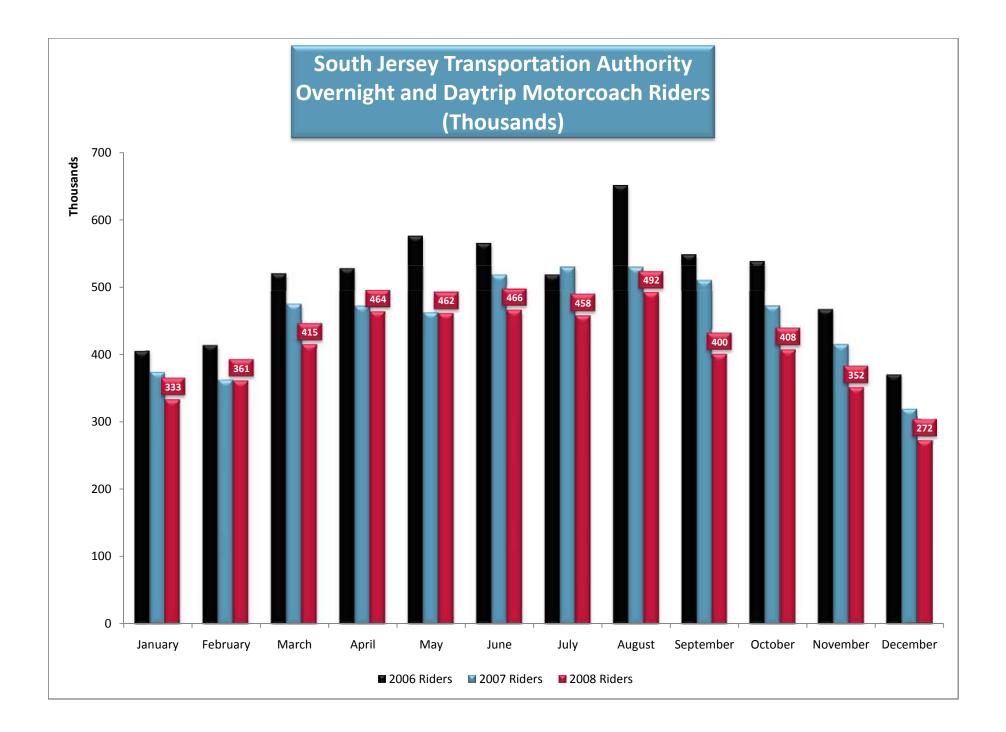

#### **Transportation Statistics**

provided by the

#### South Jersey Transportation Authority and

### NJ Transit & Atlantic City International Airport

including

Pleasantville Toll Plaza Cars

Atlantic City International Airport (ACY) Scheduled & Chartered

New Jersey Transit Atlantic City Rail Passengers