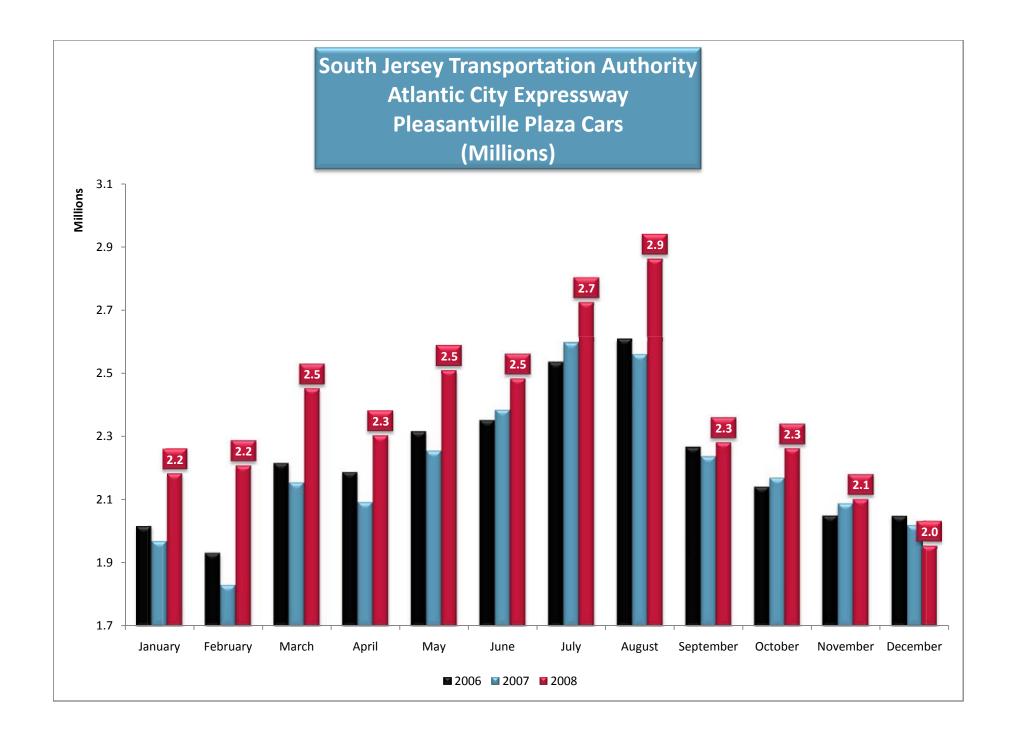

### NJ Transit & Atlantic City International Airport

including

Pleasantville Toll Plaza Cars

Atlantic City International Airport (ACY) Scheduled & Chartered

New Jersey Transit Atlantic City Rail Passengers