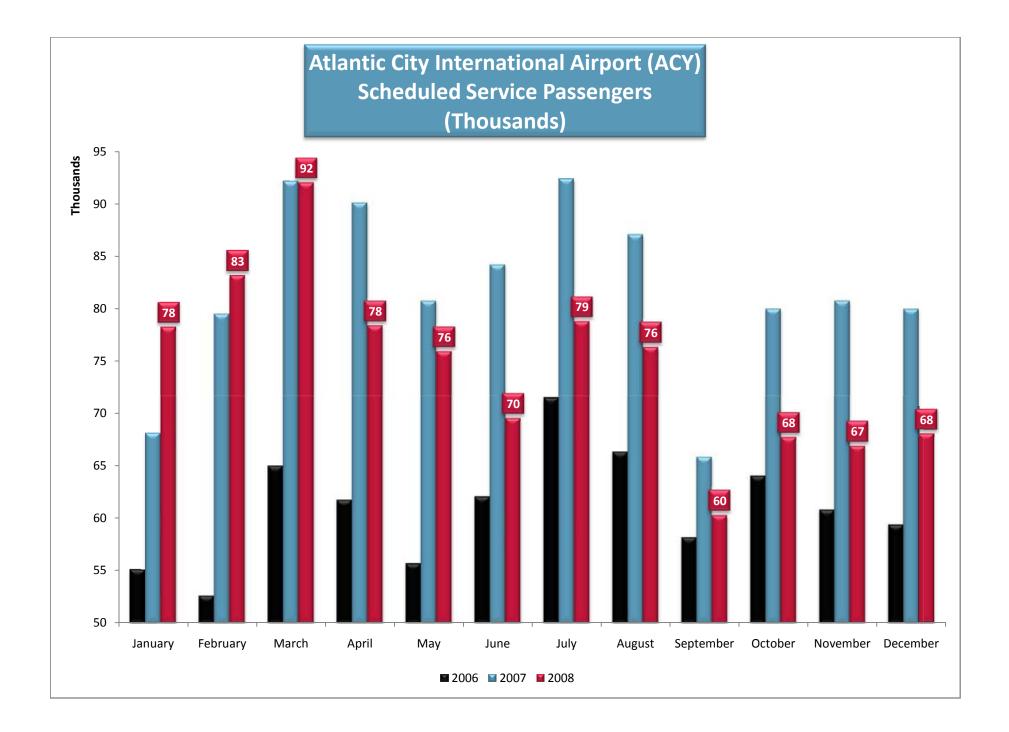

### NJ Transit & Atlantic City International Airport

including

Pleasantville Toll Plaza Cars

Atlantic City International Airport (ACY) Scheduled & Chartered

New Jersey Transit Atlantic City Rail Passengers