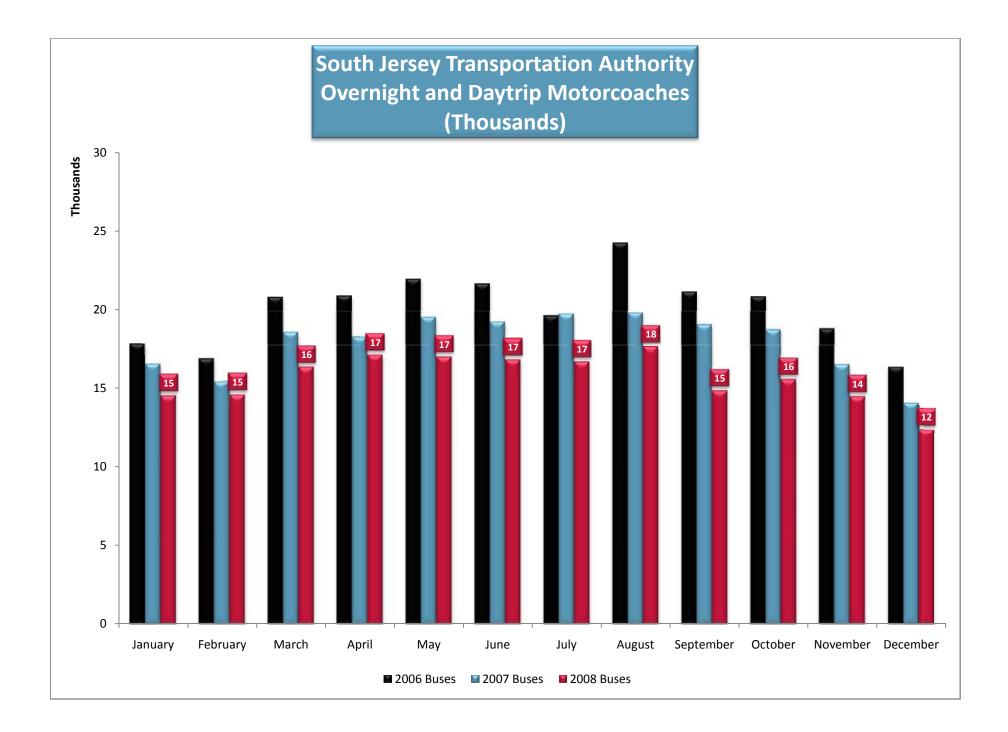

#### **Transportation Statistics**

provided by the

#### South Jersey Transportation Authority and

### NJ Transit & Atlantic City International Airport

including

Pleasantville Toll Plaza Cars

Atlantic City International Airport (ACY) Scheduled & Chartered

New Jersey Transit Atlantic City Rail Passengers