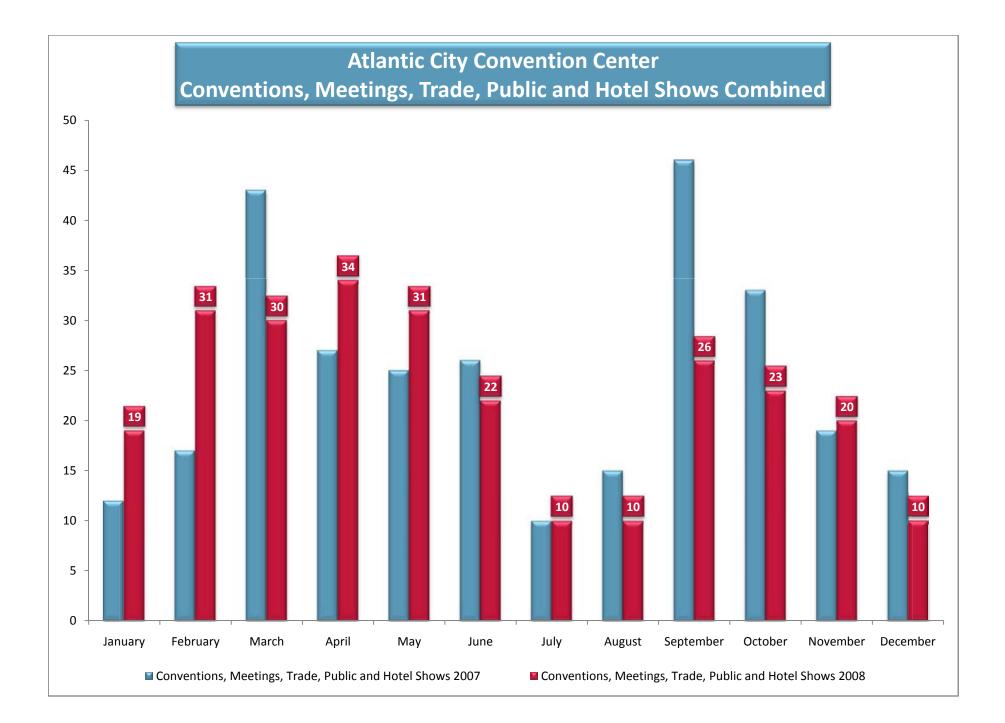

#### Atlantic City Convention and Visitors Authority

including

Conventions, Meetings, Trade, Public and Hotel Shows Room Nights Contribution Attendees Delegate Spending