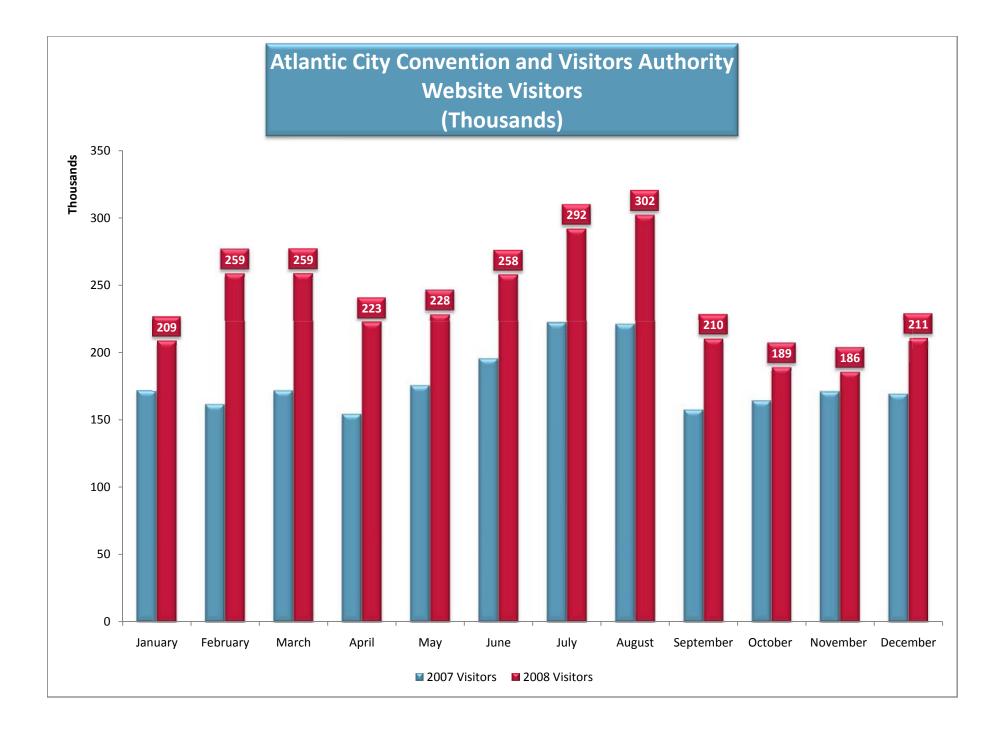

#### Atlantic City Convention and Visitors Authority

including

Visitor Center & Website Economic Impact

Visitor Center & Website Room Reservations

Visitor Center & Website Visitors