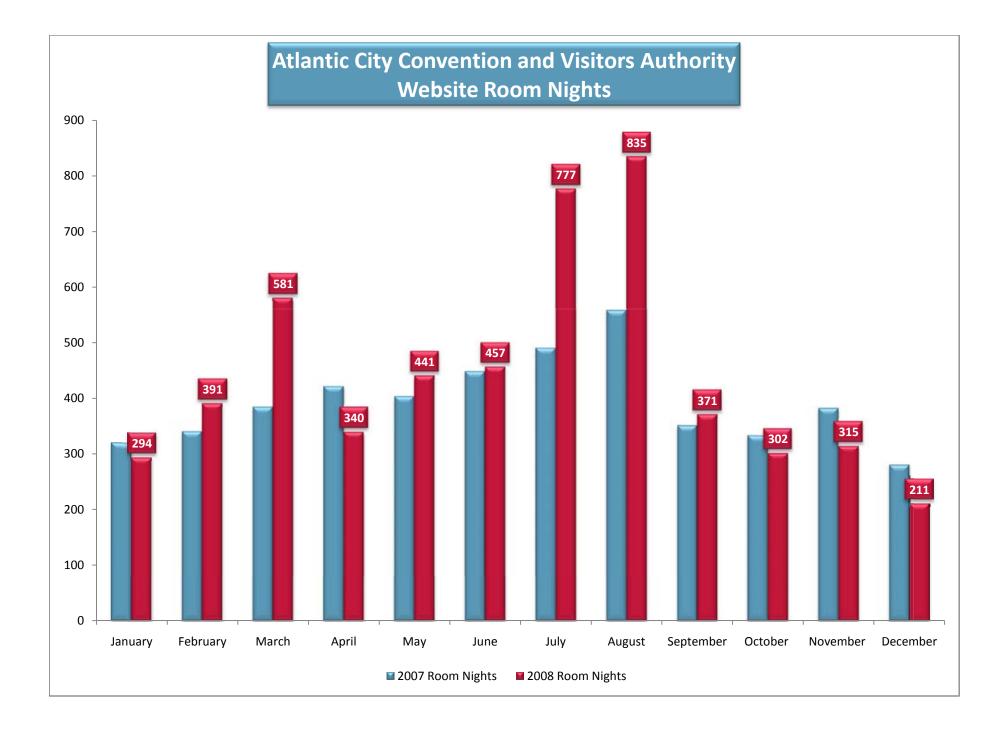

#### Atlantic City Convention and Visitors Authority

including

Visitor Center & Website Economic Impact

Visitor Center & Website Room Reservations

Visitor Center & Website Visitors