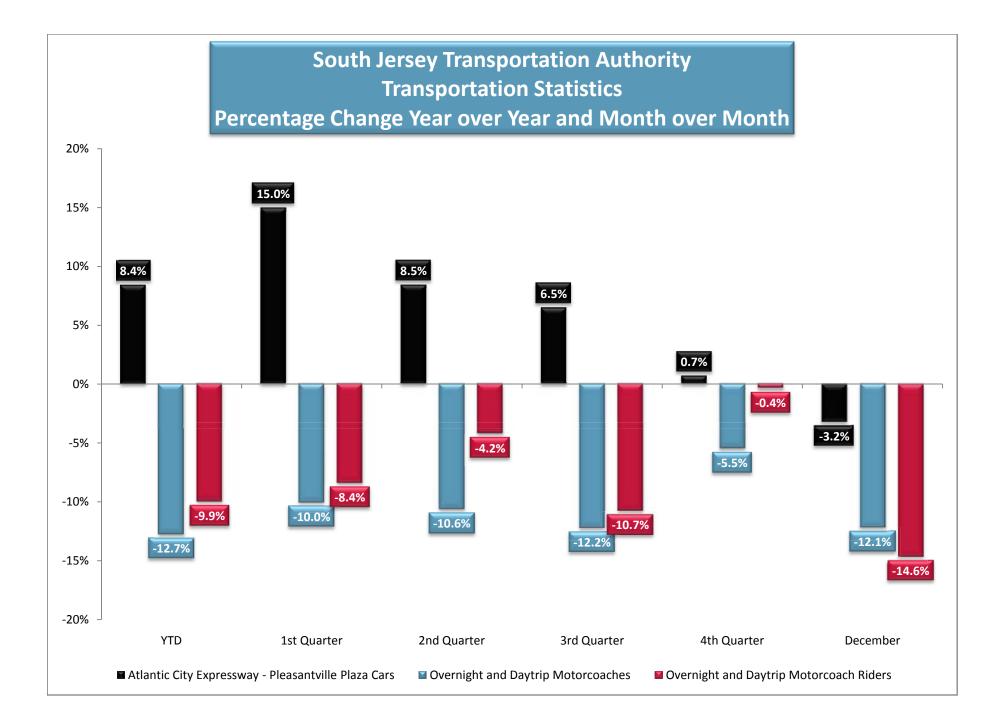

#### **Transportation Statistics**

provided by the

#### South Jersey Transportation Authority and

### NJ Transit & Atlantic City International Airport

including

Pleasantville Toll Plaza Cars

Atlantic City International Airport (ACY) Scheduled & Chartered

New Jersey Transit Atlantic City Rail Passengers