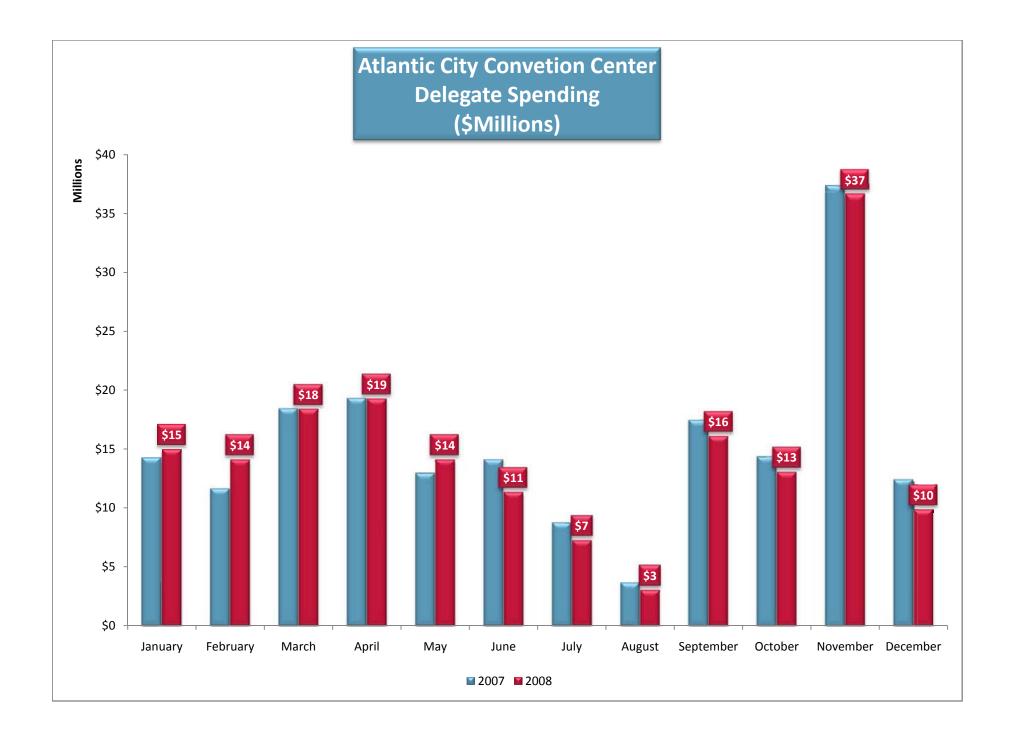

## Atlantic City Convention Center Statistics

from the

#### Atlantic City Convention and Visitors Authority

including

Conventions, Meetings, Trade, Public and Hotel Shows Room Nights Contribution Attendees Delegate Spending