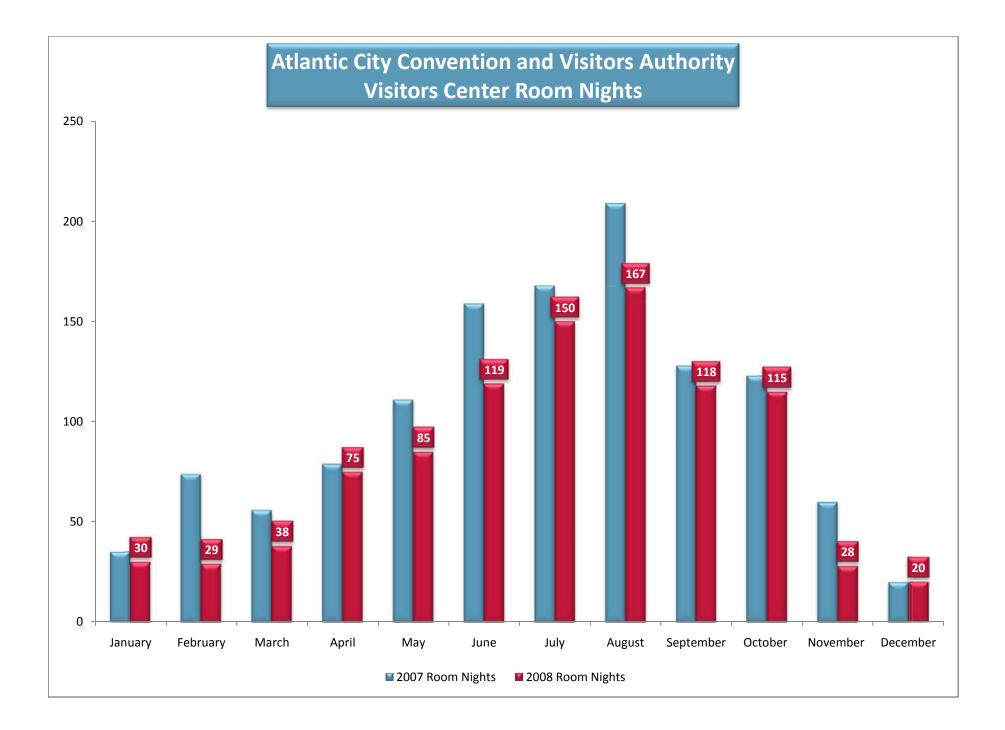

### Atlantic City Visitors Center & Website Statistics

provided by the

#### Atlantic City Convention and Visitors Authority

including

Visitor Center & Website Economic Impact

Visitor Center & Website Room Reservations

Visitor Center & Website Visitors