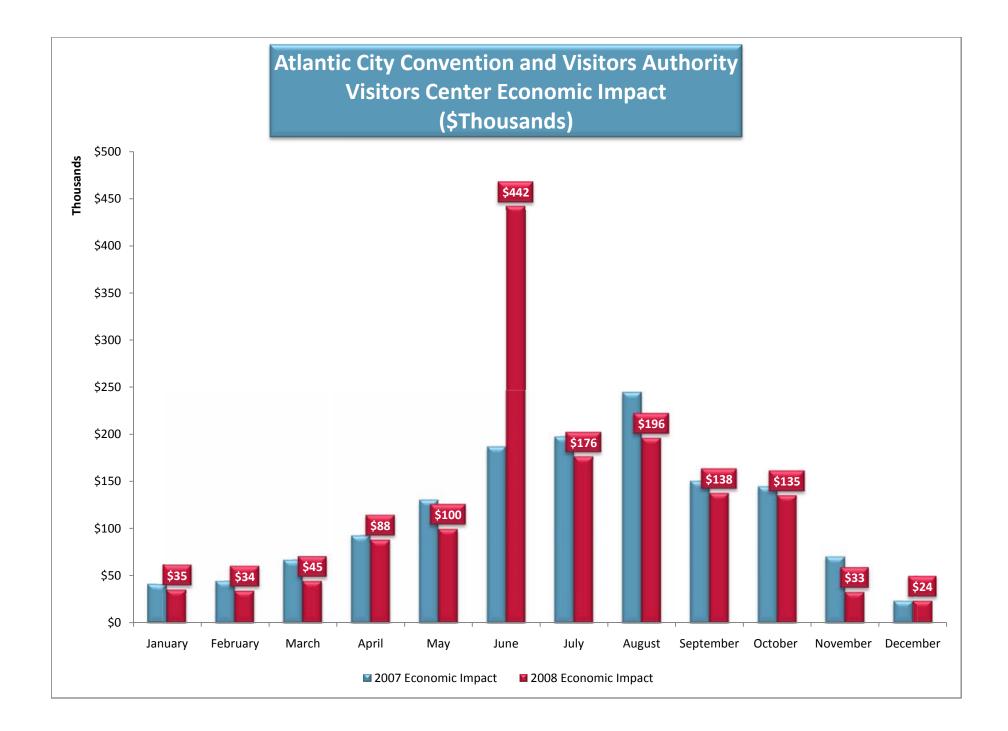

### Atlantic City Visitors Center & Website Statistics

provided by the

#### Atlantic City Convention and Visitors Authority

including

Visitor Center & Website Economic Impact

Visitor Center & Website Room Reservations

Visitor Center & Website Visitors