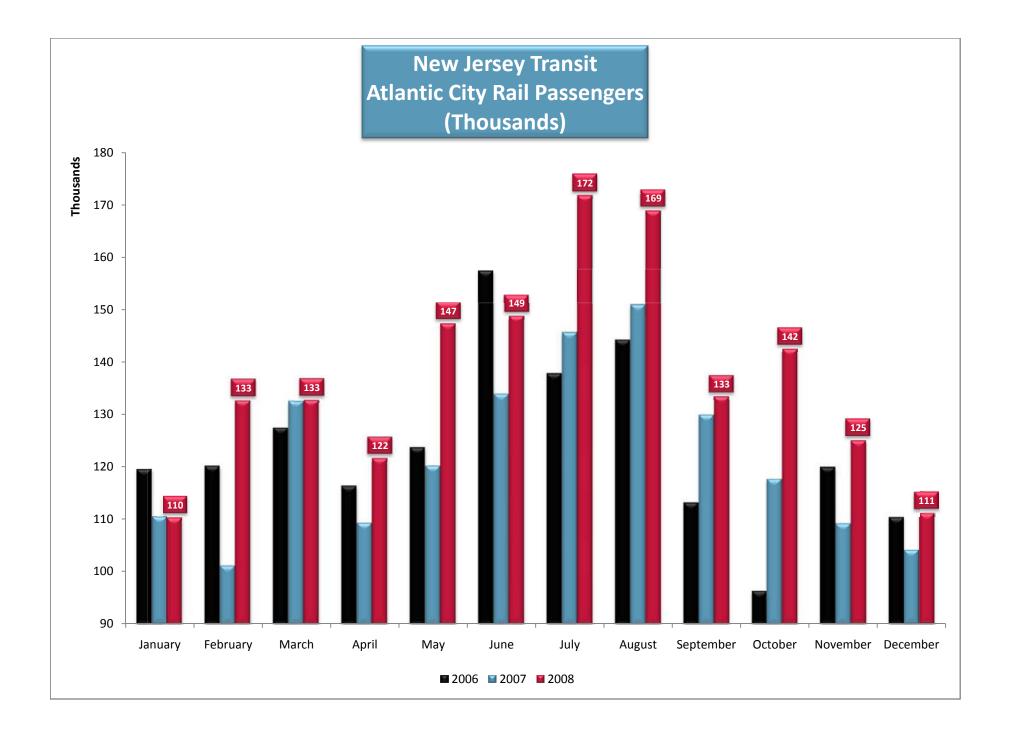

### NJ Transit & Atlantic City International Airport

including

Pleasantville Toll Plaza Cars

Atlantic City International Airport (ACY) Scheduled & Chartered

New Jersey Transit Atlantic City Rail Passengers