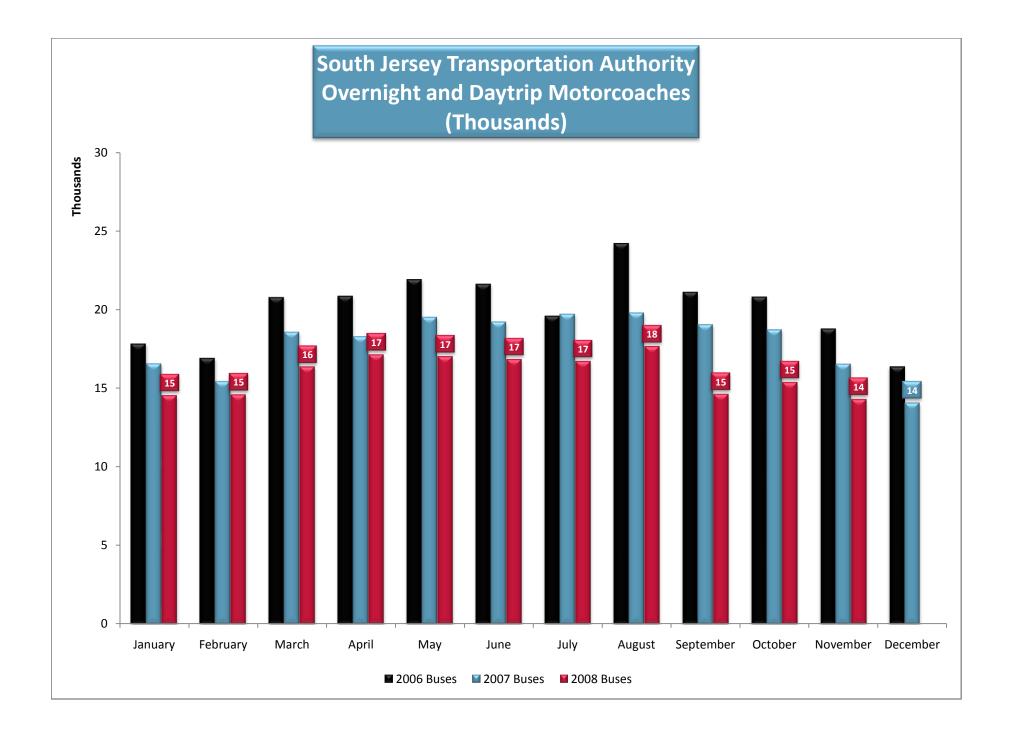

### **Transportation Statistics**

provided by the

### South Jersey Transportation Authority and

# NJ Transit & Atlantic City International Airport

including

Pleasantville Toll Plaza Cars

Atlantic City International Airport (ACY) Scheduled & Chartered

New Jersey Transit Atlantic City Rail Passengers