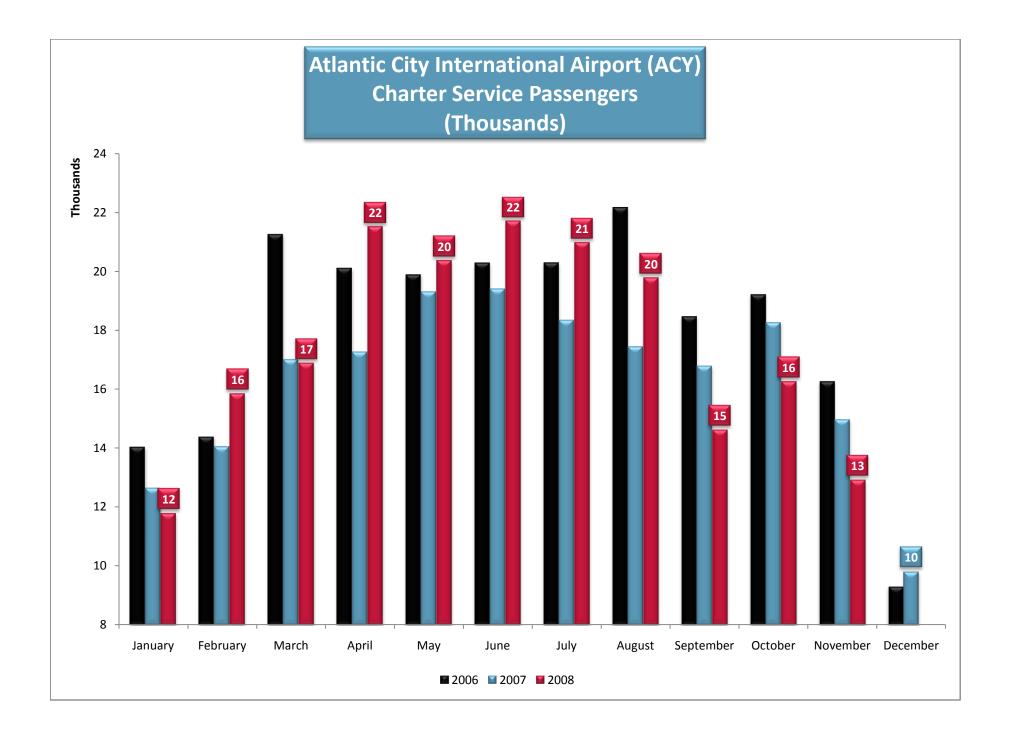

### **Transportation Statistics**

provided by the

### South Jersey Transportation Authority and

# NJ Transit & Atlantic City International Airport

including

Pleasantville Toll Plaza Cars

Atlantic City International Airport (ACY) Scheduled & Chartered

New Jersey Transit Atlantic City Rail Passengers