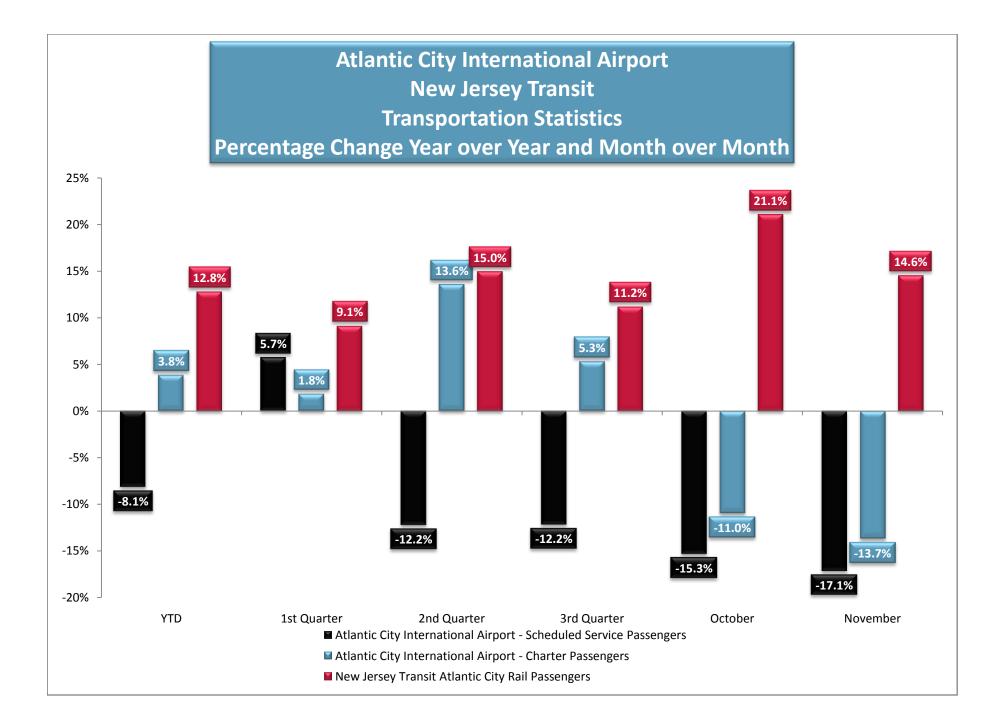

### **Transportation Statistics**

provided by the

### South Jersey Transportation Authority and

# NJ Transit & Atlantic City International Airport

including

Pleasantville Toll Plaza Cars

Atlantic City International Airport (ACY) Scheduled & Chartered

New Jersey Transit Atlantic City Rail Passengers