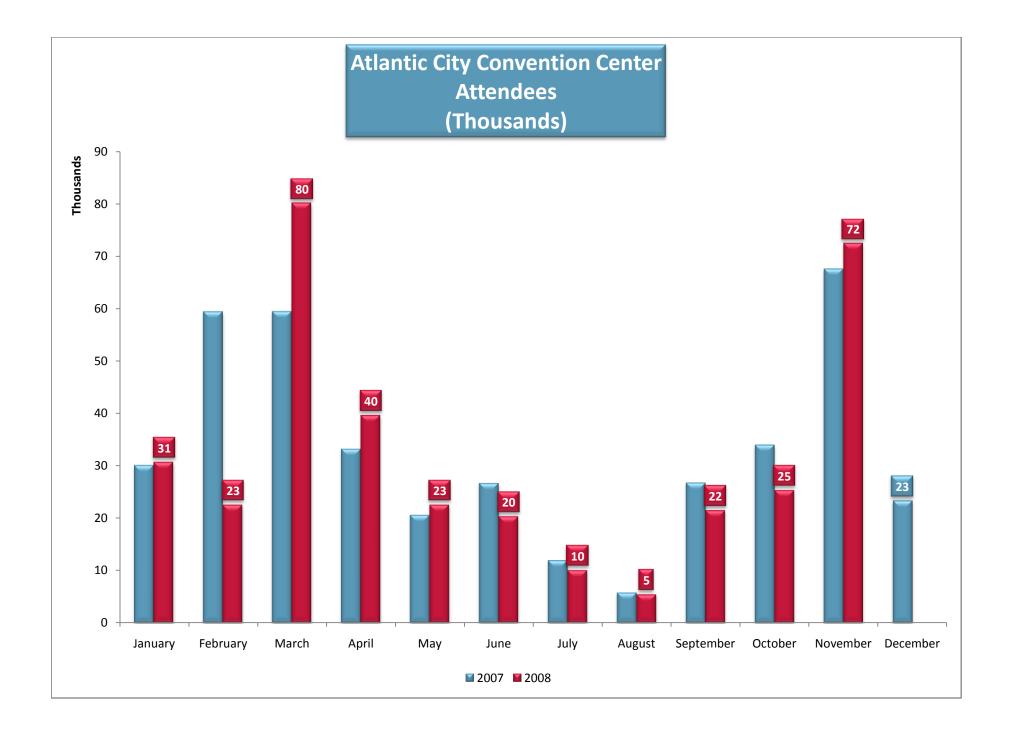

# Atlantic City Convention and Visitors Authority

including

Conventions, Meetings, Trade, Public and Hotel Shows Room Nights Contribution

Attendees

**Delegate Spending** 