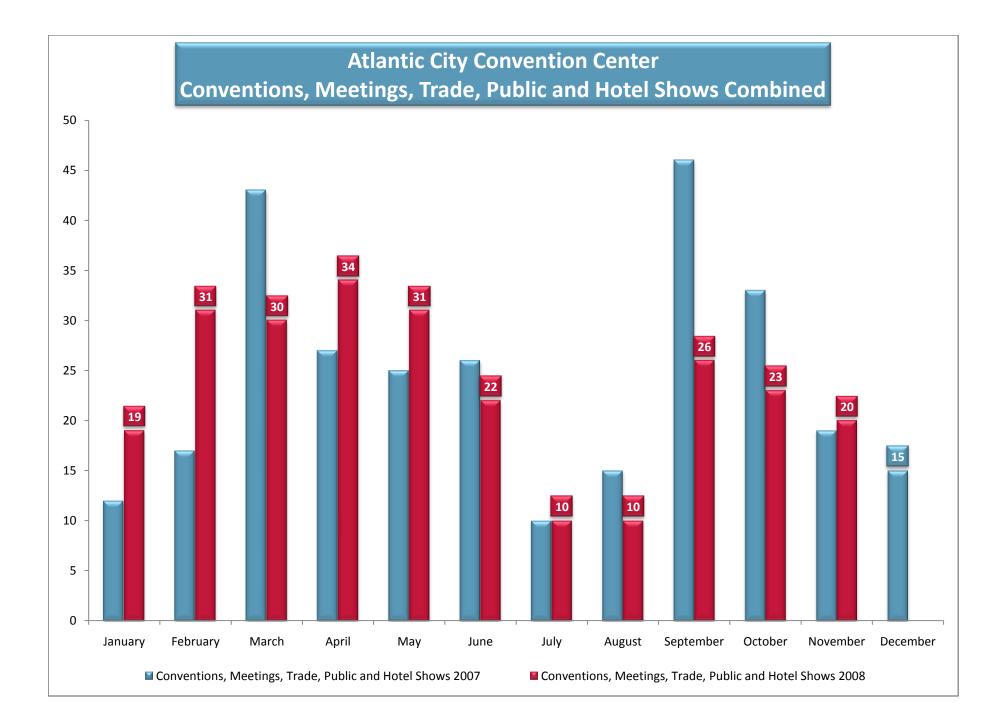

# Atlantic City Convention and Visitors Authority

including

Conventions, Meetings, Trade, Public and Hotel Shows Room Nights Contribution

Attendees

**Delegate Spending** 