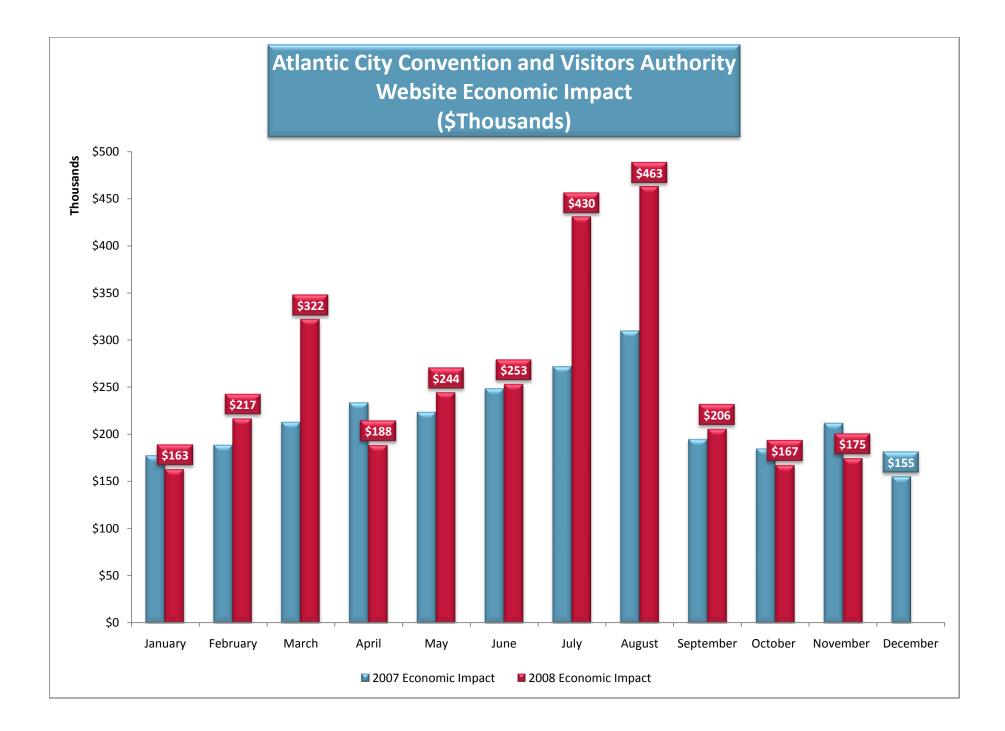

### Atlantic City Convention and Visitors Authority

including

Visitor Center & Website Economic Impact

Visitor Center & Website Room Reservations

Visitor Center & Website Visitors