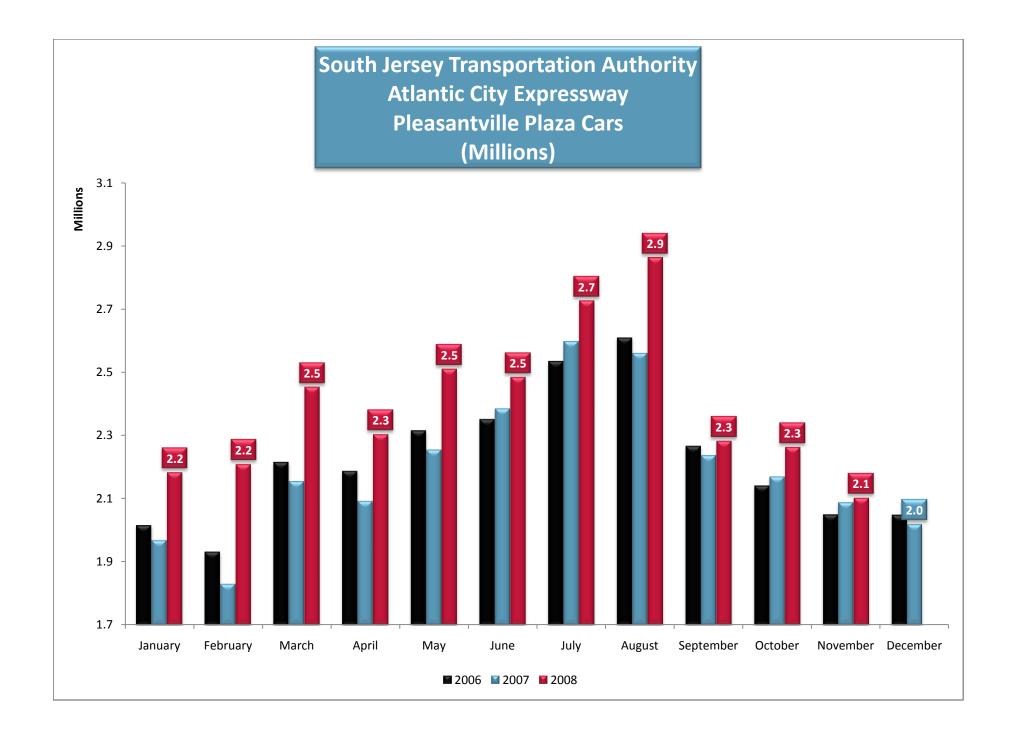

### **Transportation Statistics**

provided by the

### South Jersey Transportation Authority and

# NJ Transit & Atlantic City International Airport

including

Pleasantville Toll Plaza Cars

Atlantic City International Airport (ACY) Scheduled & Chartered

New Jersey Transit Atlantic City Rail Passengers