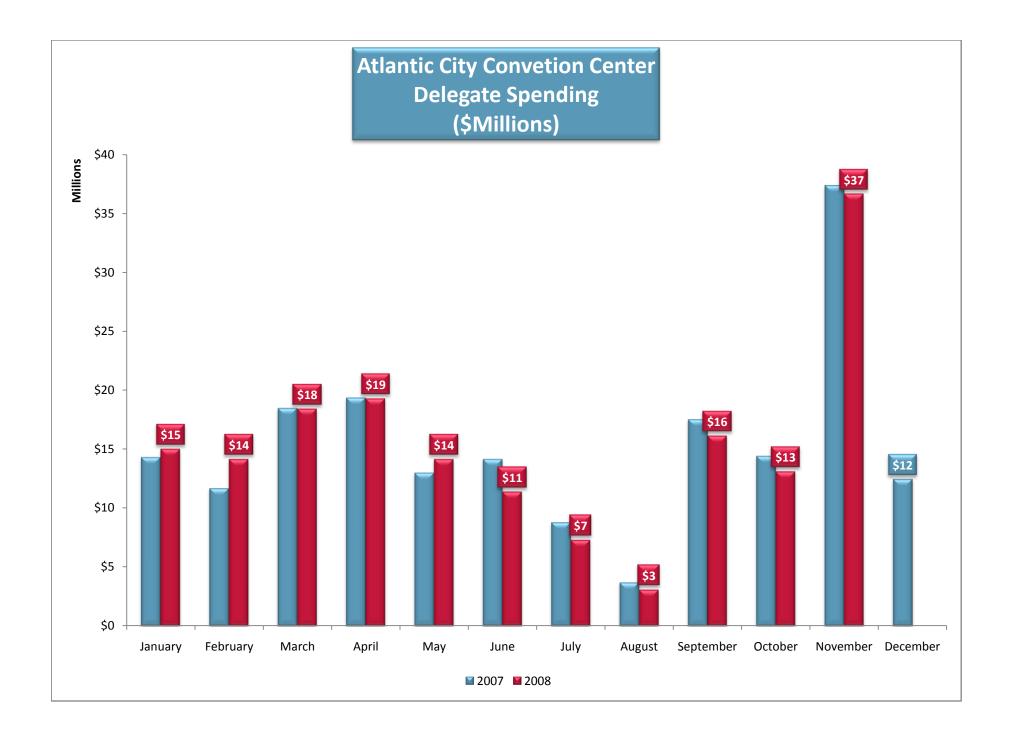

# Atlantic City Convention and Visitors Authority

including

Conventions, Meetings, Trade, Public and Hotel Shows Room Nights Contribution

Attendees

**Delegate Spending** 