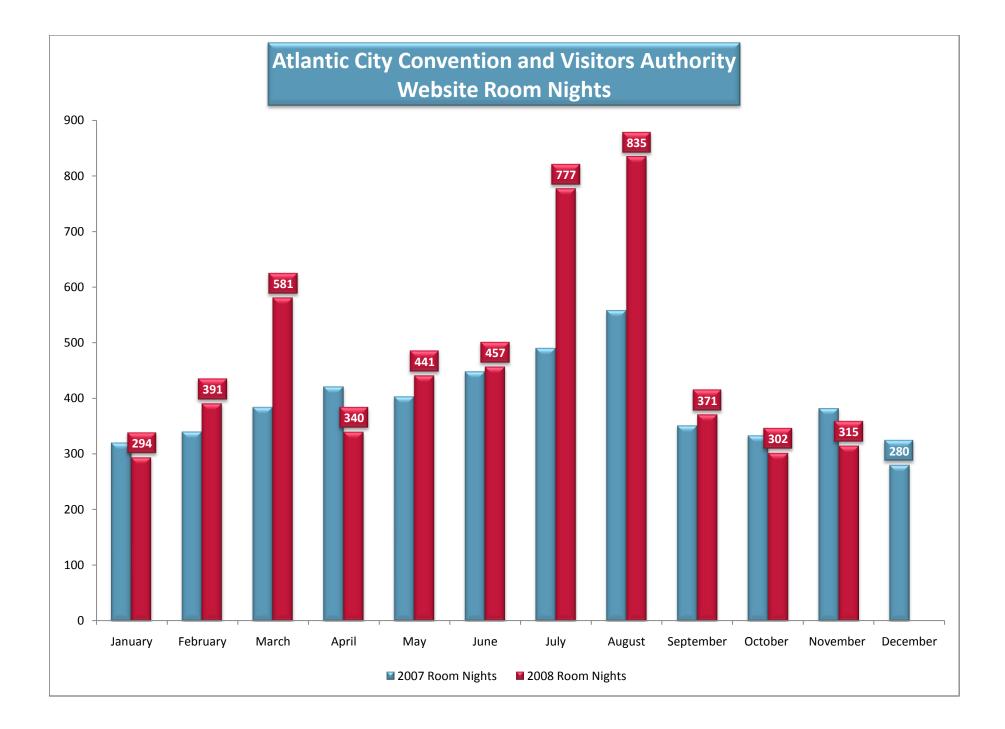

# **Atlantic City Visitors Center & Website Statistics**

provided by the

### Atlantic City Convention and Visitors Authority

including

Visitor Center & Website Economic Impact

Visitor Center & Website Room Reservations

Visitor Center & Website Visitors