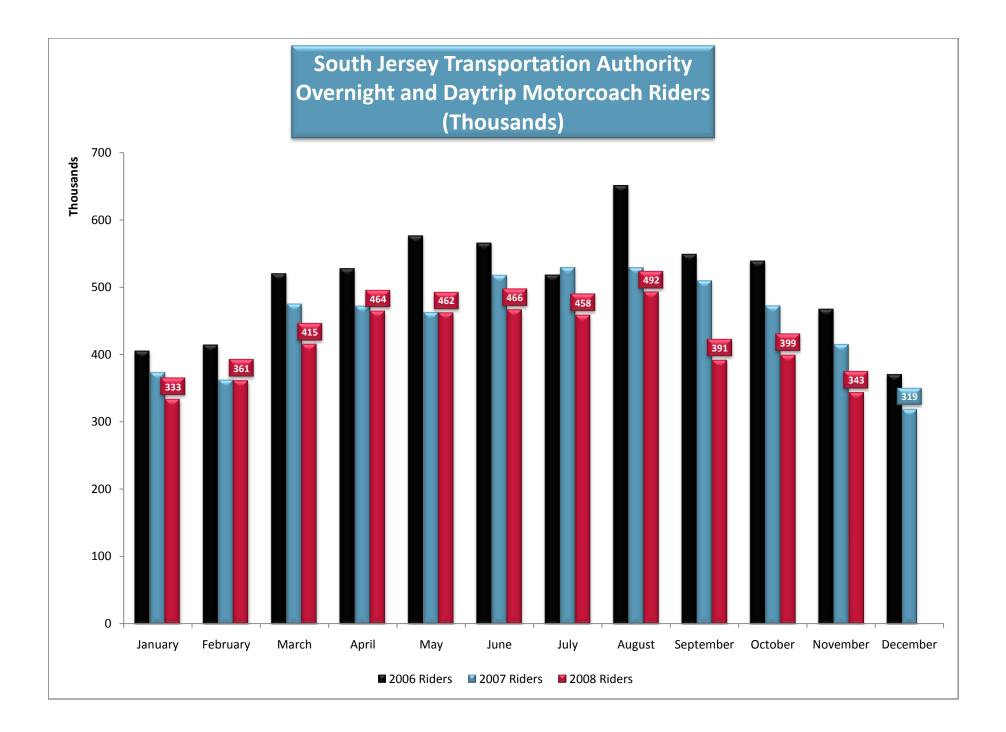

### **Transportation Statistics**

provided by the

### South Jersey Transportation Authority and

# NJ Transit & Atlantic City International Airport

including

Pleasantville Toll Plaza Cars

Atlantic City International Airport (ACY) Scheduled & Chartered

New Jersey Transit Atlantic City Rail Passengers