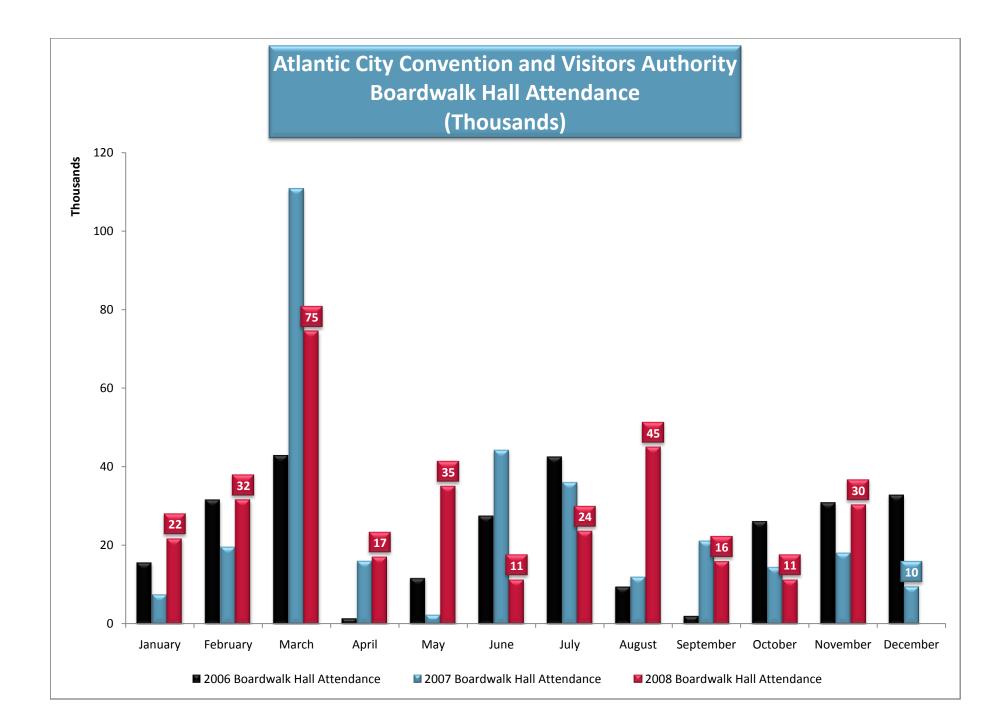

### **Boardwalk Hall Statistics**

provided by the

## Atlantic City Convention and Visitors Authority

including

**Boardwalk Hall Attendance** 