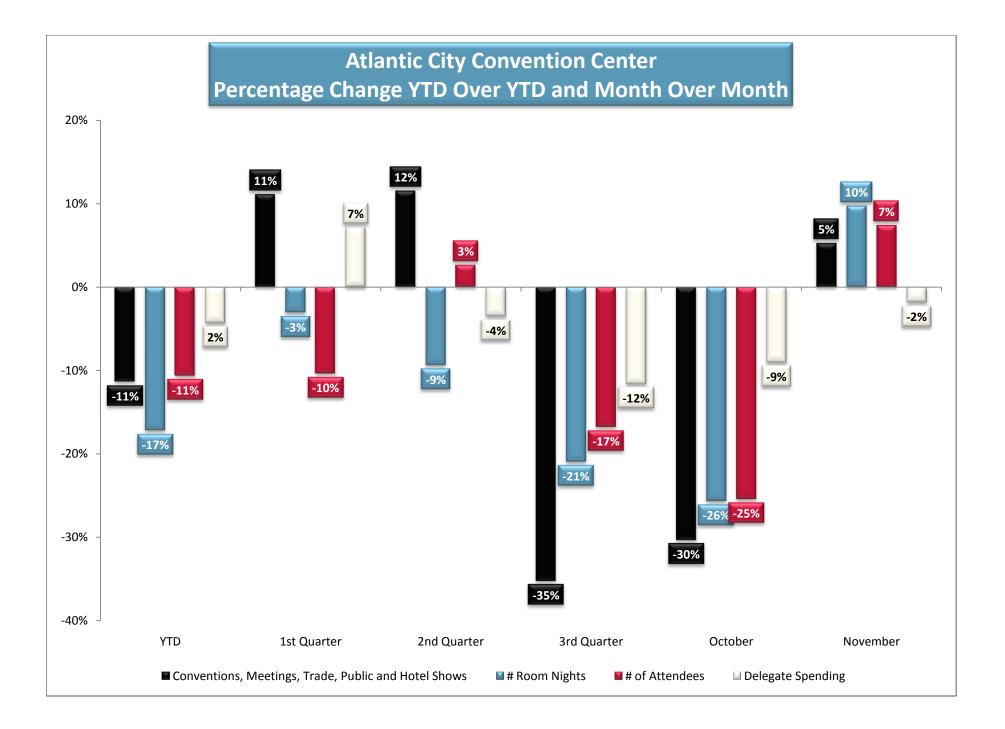

# Atlantic City Convention and Visitors Authority

including

Conventions, Meetings, Trade, Public and Hotel Shows Room Nights Contribution

Attendees

**Delegate Spending** 