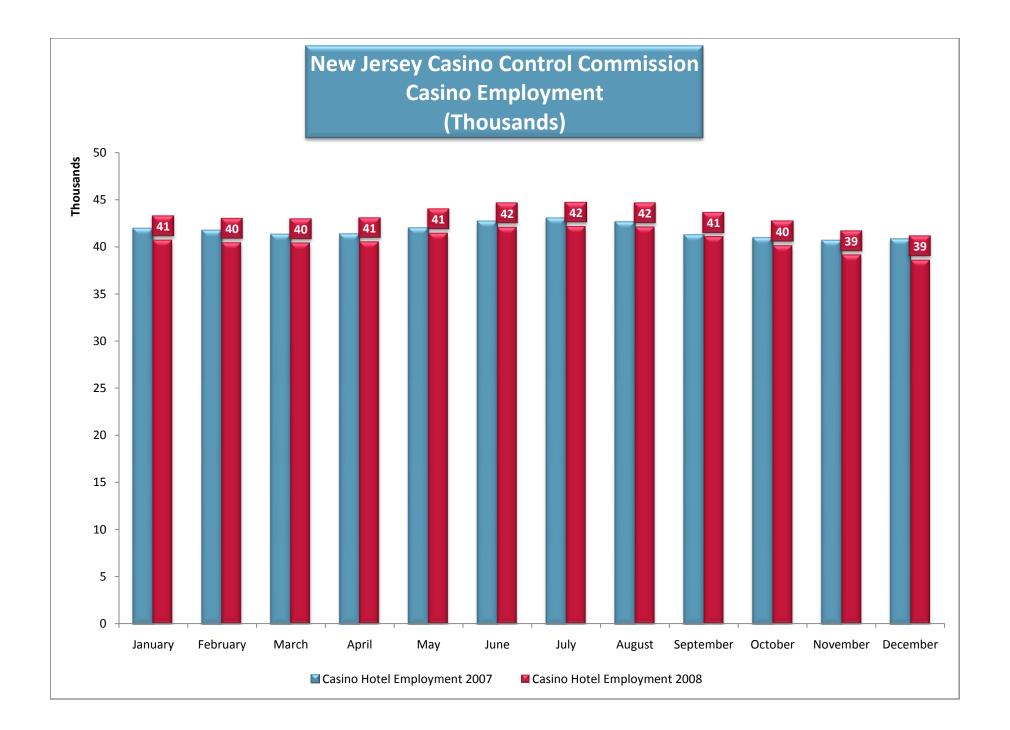

## New Jersey Casino Control Commission

including

Casino Employment

Casino Hotel Occupancy and ADR