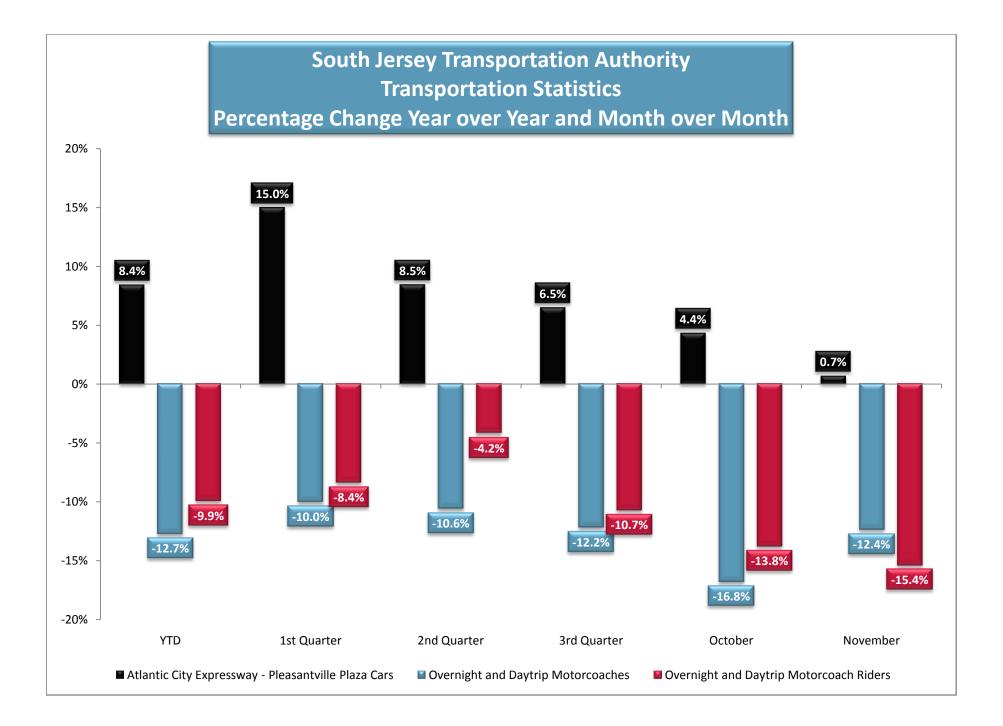

### **Transportation Statistics**

provided by the

### South Jersey Transportation Authority and

# NJ Transit & Atlantic City International Airport

including

Pleasantville Toll Plaza Cars

Atlantic City International Airport (ACY) Scheduled & Chartered

New Jersey Transit Atlantic City Rail Passengers