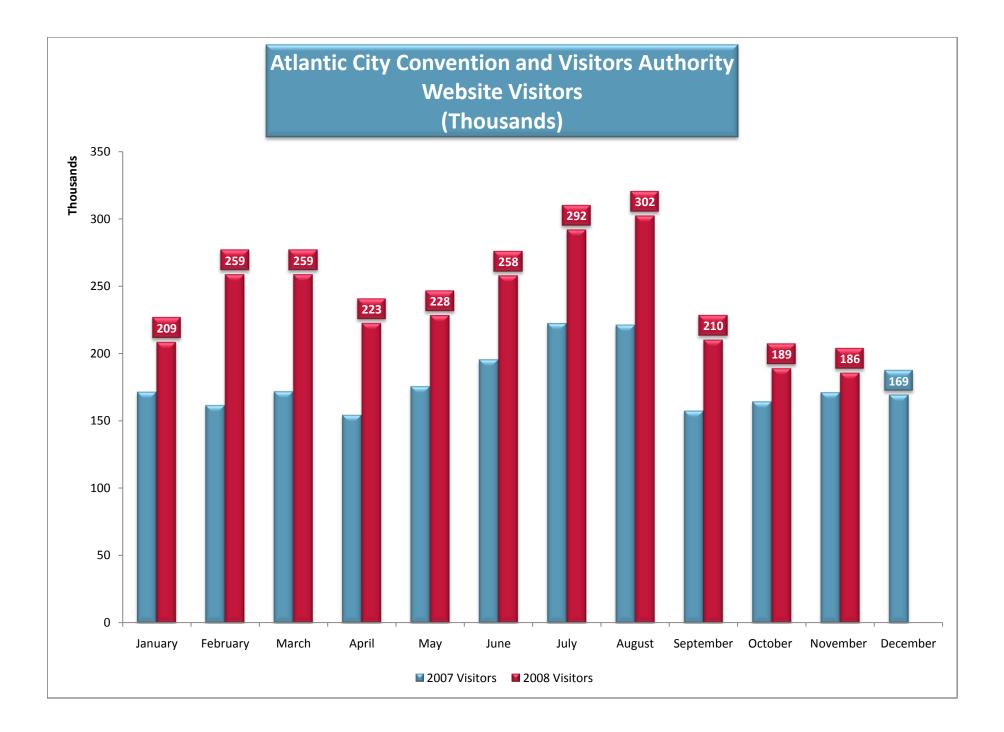

# **Atlantic City Visitors Center & Website Statistics**

provided by the

### Atlantic City Convention and Visitors Authority

including

Visitor Center & Website Economic Impact

Visitor Center & Website Room Reservations

Visitor Center & Website Visitors