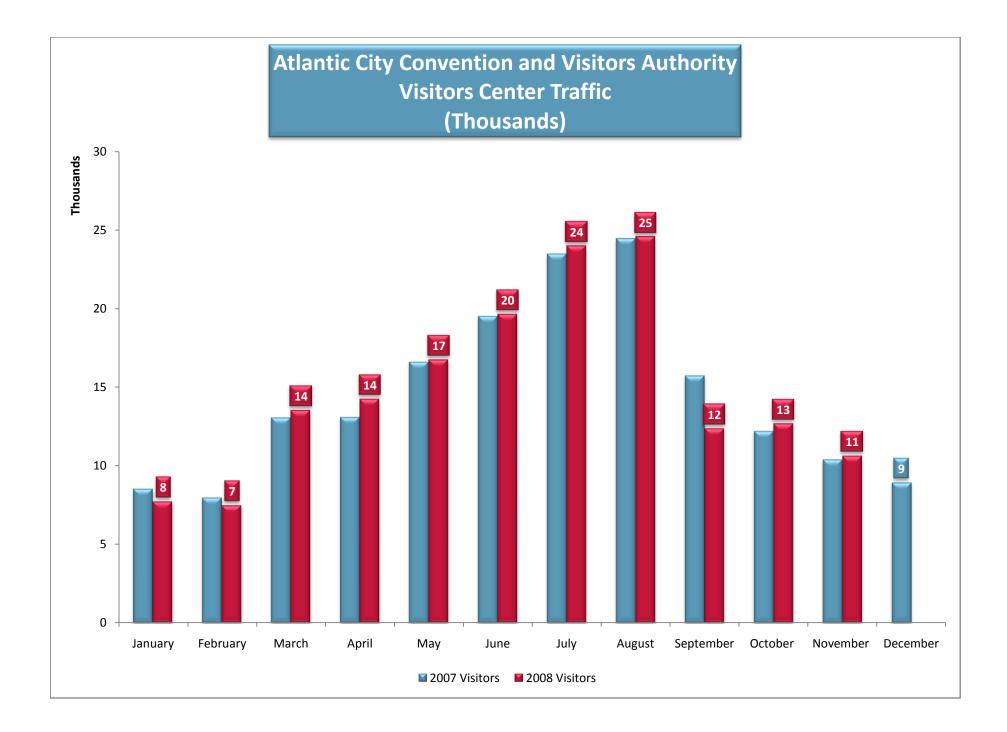

# **Atlantic City Visitors Center & Website Statistics**

provided by the

### Atlantic City Convention and Visitors Authority

including

Visitor Center & Website Economic Impact

Visitor Center & Website Room Reservations

Visitor Center & Website Visitors