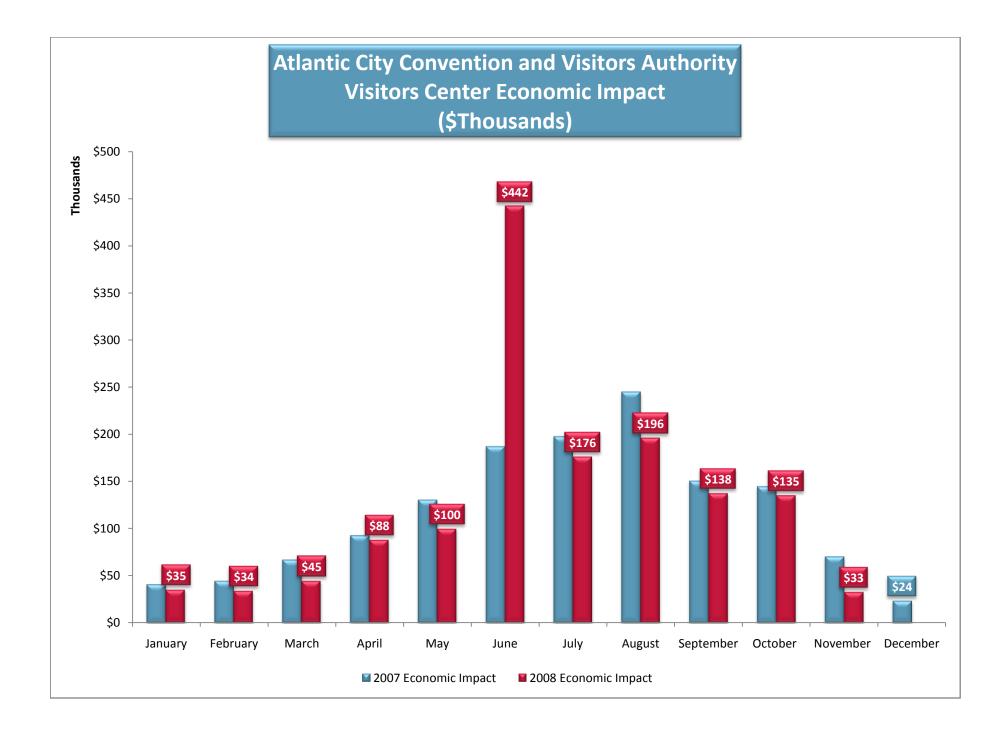

### Atlantic City Convention and Visitors Authority

including

Visitor Center & Website Economic Impact

Visitor Center & Website Room Reservations

Visitor Center & Website Visitors