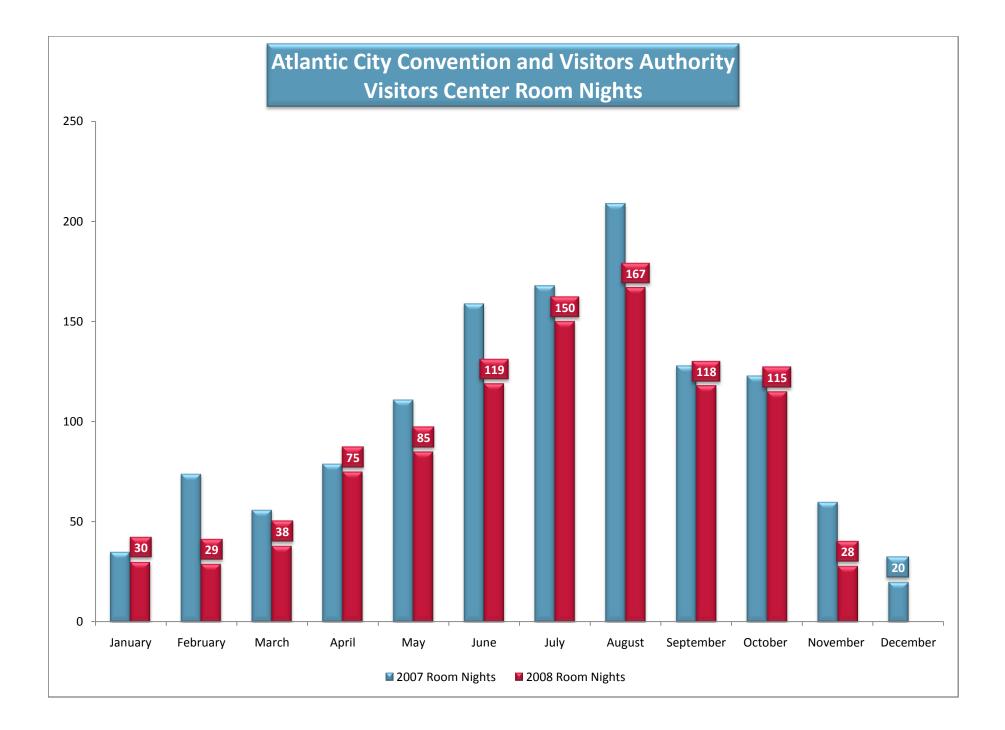

### Atlantic City Convention and Visitors Authority

including

Visitor Center & Website Economic Impact

Visitor Center & Website Room Reservations

Visitor Center & Website Visitors