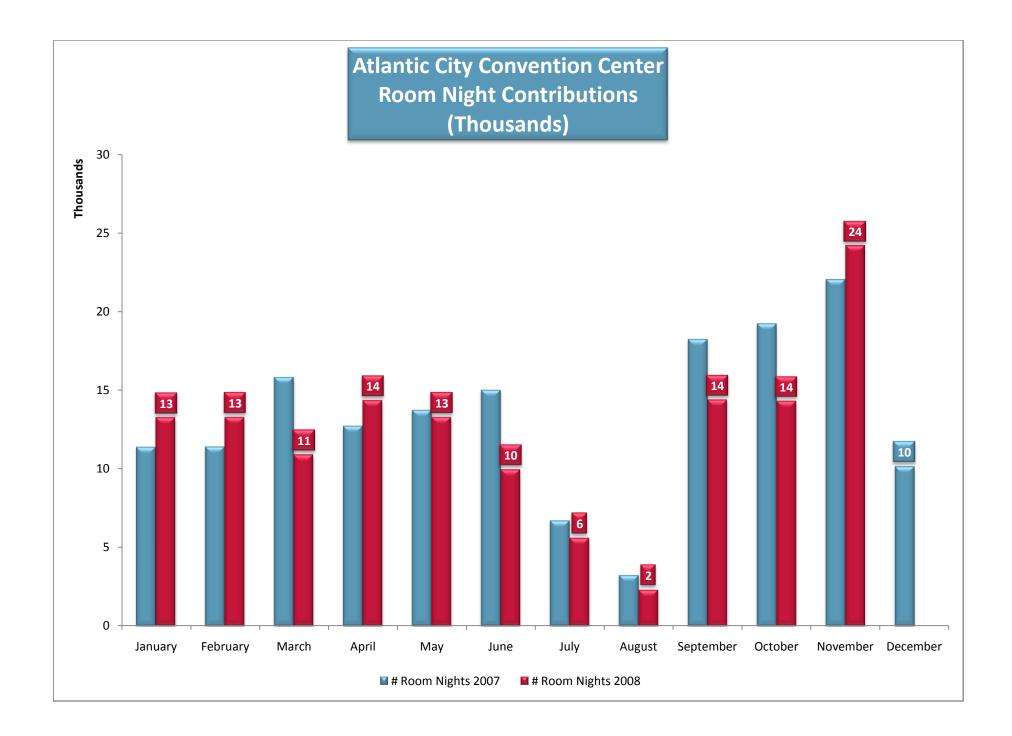

# Atlantic City Convention and Visitors Authority

including

Conventions, Meetings, Trade, Public and Hotel Shows Room Nights Contribution

Attendees

**Delegate Spending** 