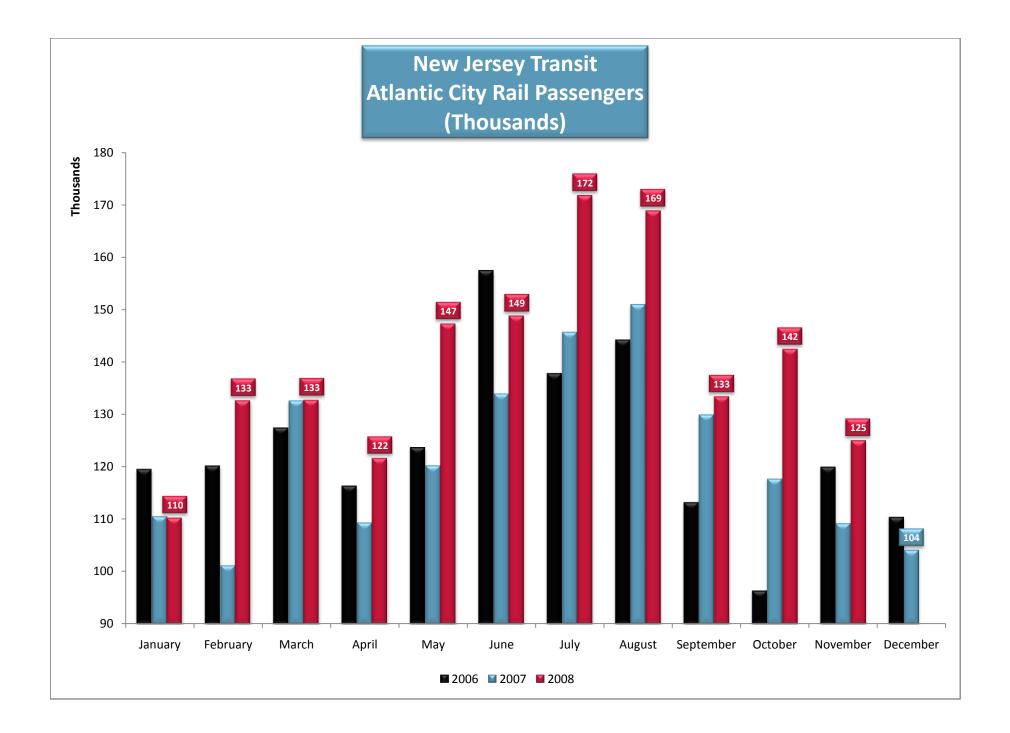

### **Transportation Statistics**

provided by the

### South Jersey Transportation Authority and

# NJ Transit & Atlantic City International Airport

including

Pleasantville Toll Plaza Cars

Atlantic City International Airport (ACY) Scheduled & Chartered

New Jersey Transit Atlantic City Rail Passengers