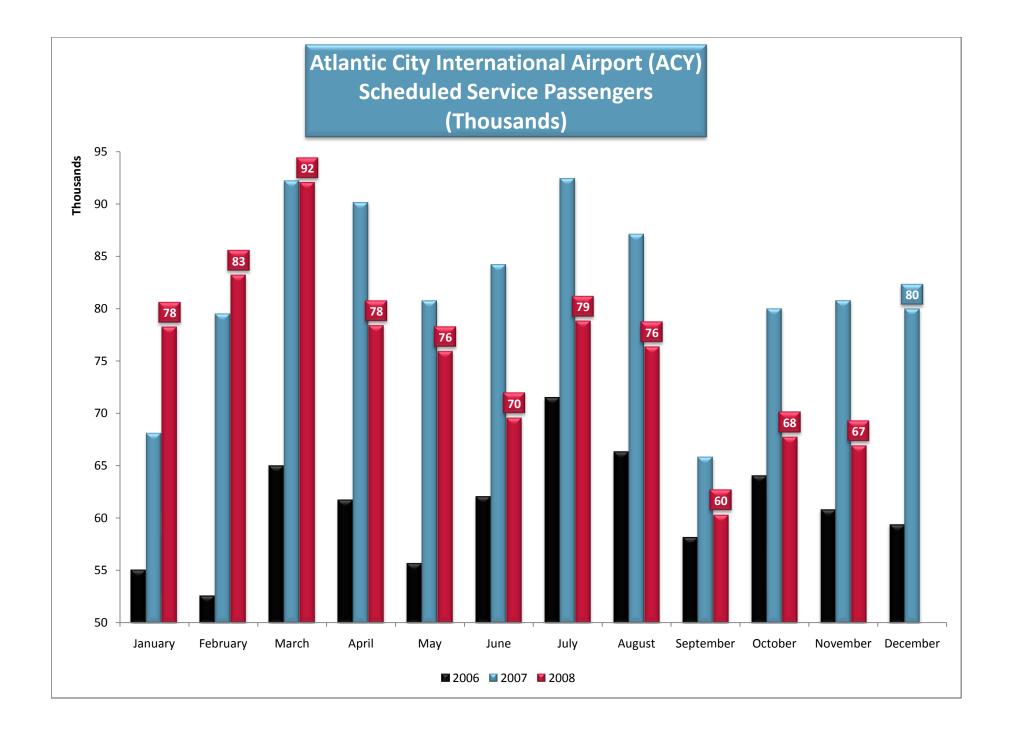

### **Transportation Statistics**

provided by the

### South Jersey Transportation Authority and

# NJ Transit & Atlantic City International Airport

including

Pleasantville Toll Plaza Cars

Atlantic City International Airport (ACY) Scheduled & Chartered

New Jersey Transit Atlantic City Rail Passengers